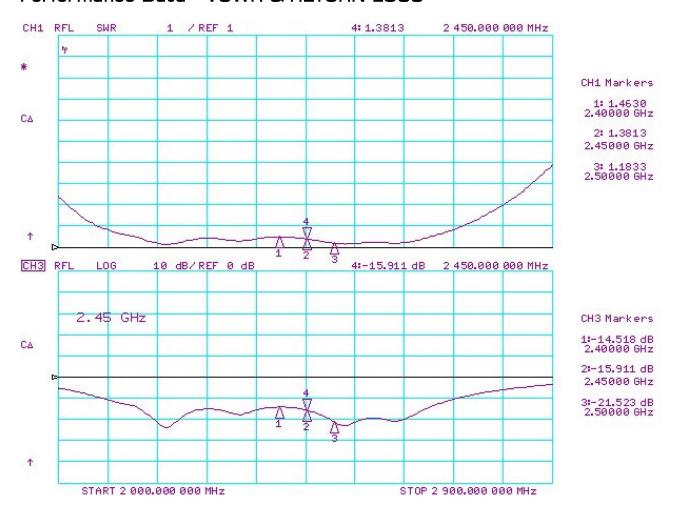

A Connector
- 50<sub>Ω</sub> Impedance
- OdBi Gain
- TPU Rubber Housing
- Operates from -40 to+70°C



### **Applications**

- General Low Power Radio
- M2M Applications
- Telemetry

#### Description

A Miniature antenna for demanding applications. This antenna provides operation a high performance across a broad spectrum of frequencies. Housed in a rugged low profile ABS, this antenna is compact and resistant to Vandalism.

### Ordering Information

| Part No          | Description                                  |
|------------------|----------------------------------------------|
| ANT-24G-S18-SMAM | Stubby Antenna 2.4GHz SMA(male)              |
| ANT-24G-S18-SMAR | Stubby Antenna 2.4GHz SMA(male Rev Polarity) |



## ANT-24G-S18 Antenna



#### Performance Data - VSWR & RETURN LOSS



## Test Setup

Ground Plane 90 x 150mm