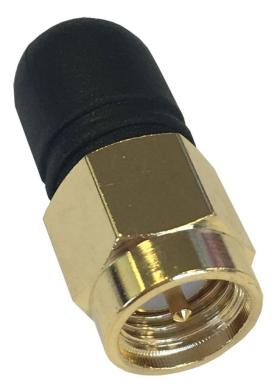

# Very Miniature Stubby SMA

#### **Features**

- 5/8 Wave Monopole Antenna
- 18mm Length
- Omni-Directional
- VSWR <2</li>
- SMA Connector
- 50<sub>Ω</sub> Impedance
- OdBi Gain
- TPU Rubber Housing
- Operates from -40 to+70°C

#### Description

A Miniature antenna for demanding applications. This antenna provides operation a high performance across a broad spectrum of frequencies. Housed in a rugged low profile ABS, this antenna is compact and resistant to Vandalism.