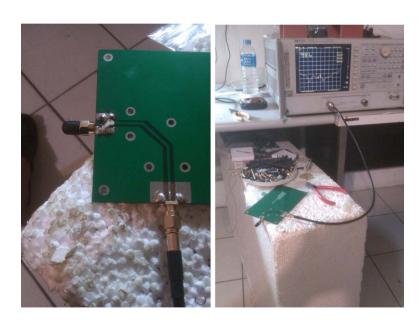

dBi Gain
- TPU Rubber Housing
- Operates from -40 to+70°C



### **Applications**

- General Low Power Radio
- M2M Applications
- Telemetry

#### Description

A Miniature antenna for demanding applications. This antenna provides operation a high performance across a broad spectrum of frequencies. Housed in a rugged low profile ABS, this antenna is compact and resistant to Vandalism.

### Ordering Information

| Part No          | Description                                  |
|------------------|----------------------------------------------|
| ANT-24G-S18-SMAM | Stubby Antenna 2.4GHz SMA(male)              |
| ANT-24G-S18-SMAR | Stubby Antenna 2.4GHz SMA(male Rev Polarity) |



## ANT-24G-S18 Antenna



#### Performance Data - VSWR & RETURN LOSS



## Test Setup

Ground Plane 90 x 150mm