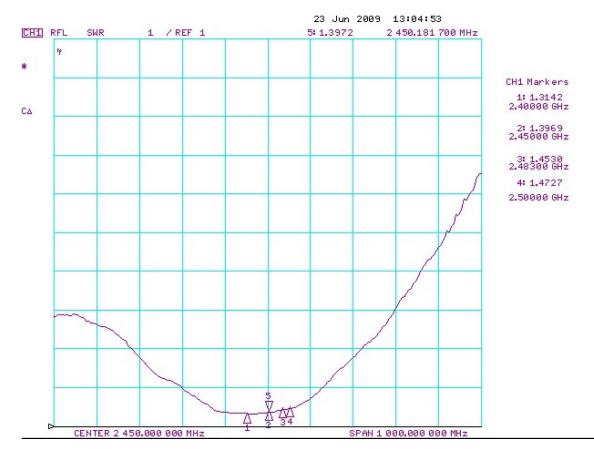

- 2. Antenna Cover: Black TPU
- 3. Identification Stripes

### Test Setup for Measurements

Characteristics for this antenna were taken with the following conditions:

- 1. Antenna mounted on a ground plane 100x100mm.
- 2. Measurement Equipment: HP 8753ET 300KHZ~6 GHZ
- 3. Cable: CFD200, 500mm, SMA(M) to SMA(M)





# ANT-24G-S21



VSWR



### **Return Loss**







### ANT-24G-S21-SMAR 'Right Angled' Mechanical Data



- SMA Connector: Gold Plated Brass
- 2. Antenna Cover: Black TPU
- ldentification Stripes

### Test Setup for Measurements

Characteristics for this antenna were taken with the following conditions:

- 1. Antenna mounted on a ground plane 100x100mm.
- 2. Measurement Equipment: HP 8753ET 300KHZ~6 GHZ
- 3. Cable: CFD200, 500mm, SMA(M) to SMA(M)





### ANT-24G-S21



VSWR



### Return Loss



ANT-24G-S21-3



### Antenna Pattern



Antenna pattern (XZ plane)