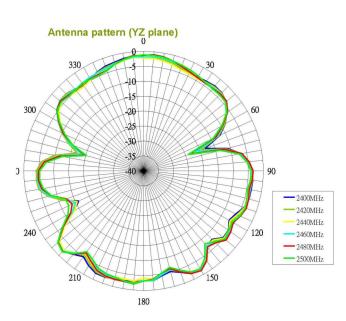

Characteristics for this antenna were taken with the following conditions:

- 1. Antenna mounted on a ground plane 100x100mm.
- 2. Measurement Equipment: HP 8753ET 300KHZ~6 GHZ
- 3. Cable: CFD200, 500mm, SMA(M) to SMA(M)





# ANT-24G-S21



VSWR



### **Return Loss**







### ANT-24G-S21-SMAR 'Right Angled' Mechanical Data



- SMA Connector: Gold Plated Brass
- 2. Antenna Cover: Black TPU
- ldentification Stripes

### Test Setup for Measurements

Characteristics for this antenna were taken with the following conditions:

- 1. Antenna mounted on a ground plane 100x100mm.
- 2. Measurement Equipment: HP 8753ET 300KHZ~6 GHZ
- 3. Cable: CFD200, 500mm, SMA(M) to SMA(M)





### ANT-24G-S21



VSWR



### Return Loss



ANT-24G-S21-3



### Antenna Pattern



Antenna pattern (XZ plane)