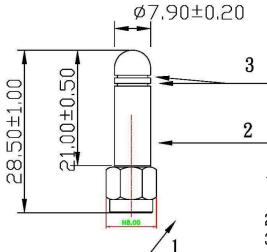

### ANT-24G-S21-SMA 'Straight' Mechanical Data

- 1. SMA Connector : Gold Plated Brass
- 2. Antenna Cover: Black TPU
- 3. Identification Stripes

### ANT-24G-S21-SMAR 'Right Angled' Mechanical Data

- SMA Connector: Gold Plated Brass
- 2. Antenna Cover: Black TPU
- ldentification Stripes