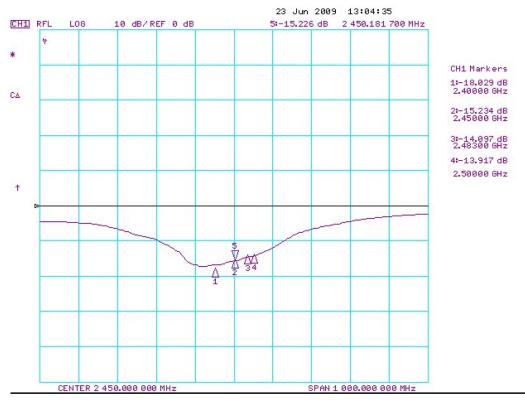

|
|------------------|----------------------------------------------|
| ANT-24G-S21-SMA  | Stubby Antenna straight SMA                  |
| ANT-24G-S21-SMAR | Stubby Antenna R/A SMA                       |
| ANT-24G-S21-SMP  | Stubby Antenna straight SMA Reverse Polarity |
| ANT-24G-S21-SMRP | Stubby Antenna R/A SMA Reverse Polarity      |





### ANT-24G-S21-SMA 'Straight' Mechanical Data



- 1. SMA Connector : Gold Plated Brass
- 2. Antenna Cover: Black TPU
- 3. Identification Stripes

### Test Setup for Measurements

Characteristics for this antenna were taken with the following conditions:

- 1. Antenna mounted on a ground plane 100x100mm.
- 2. Measurement Equipment: HP 8753ET 300KHZ~6 GHZ
- 3. Cable: CFD200, 500mm, SMA(M) to SMA(M)





# ANT-24G-S21



VSWR



### **Return Loss**







### ANT-24G-S21-SMAR 'Right Angled' Mechanical Data



- SMA Connector: Gold Plated Brass
- 2. Antenna Cover: Black TPU
- ldentification Stripes

### Test Setup for Measurements

Characteristics for this antenna were taken with the following conditions:

- 1. Antenna mounted on a ground plane 100x100mm.
- 2. Measurement Equipment: HP 8753ET 300KHZ~6 GHZ
- 3. Cable: CFD200, 500mm, SMA(M) to SMA(M)





### ANT-24G-S21



VSWR



### Return Loss



ANT-24G-S21-3



### Antenna Pattern



Antenna pattern (XZ plane)