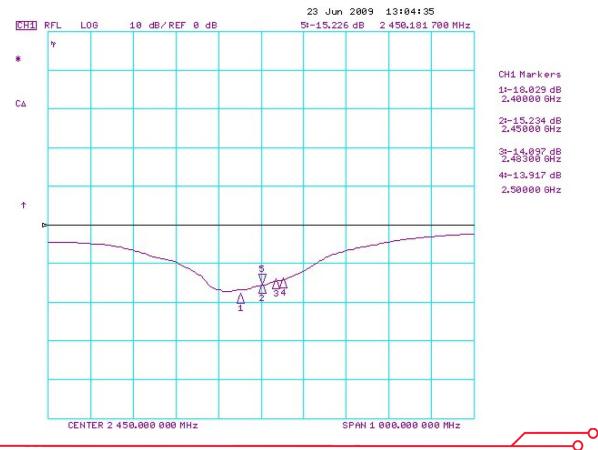

Black TPU
- 3. Identification Stripes

### Test Setup for Measurements

Characteristics for this antenna were taken with the following conditions:

- 1. Antenna mounted on a ground plane 100x100mm.
- 2. Measurement Equipment: HP 8753ET 300KHZ~6 GHZ
- 3. Cable: CFD200, 500mm, SMA(M) to SMA(M)





# ANT-24G-S21



VSWR



### **Return Loss**







### ANT-24G-S21-SMAR 'Right Angled' Mechanical Data



- SMA Connector: Gold Plated Brass
- 2. Antenna Cover: Black TPU
- ldentification Stripes

### Test Setup for Measurements

Characteristics for this antenna were taken with the following conditions:

- 1. Antenna mounted on a ground plane 100x100mm.
- 2. Measurement Equipment: HP 8753ET 300KHZ~6 GHZ
- 3. Cable: CFD200, 500mm, SMA(M) to SMA(M)





### ANT-24G-S21



VSWR



### Return Loss



ANT-24G-S21-3



### Antenna Pattern



Antenna pattern (XZ plane)