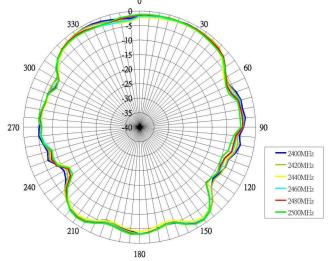

s

Characteristics for this antenna were taken with the following conditions:

- 1. Antenna mounted on a ground plane 100x100mm.
- 2. Measurement Equipment: HP 8753ET 300KHZ~6 GHZ
- 3. Cable: CFD200, 500mm, SMA(M) to SMA(M)





# ANT-24G-S21



VSWR



### **Return Loss**







### ANT-24G-S21-SMAR 'Right Angled' Mechanical Data



- SMA Connector: Gold Plated Brass
- 2. Antenna Cover: Black TPU
- ldentification Stripes

### Test Setup for Measurements

Characteristics for this antenna were taken with the following conditions:

- 1. Antenna mounted on a ground plane 100x100mm.
- 2. Measurement Equipment: HP 8753ET 300KHZ~6 GHZ
- 3. Cable: CFD200, 500mm, SMA(M) to SMA(M)





### ANT-24G-S21



VSWR



### Return Loss



ANT-24G-S21-3



### Antenna Pattern



Antenna pattern (XZ plane)