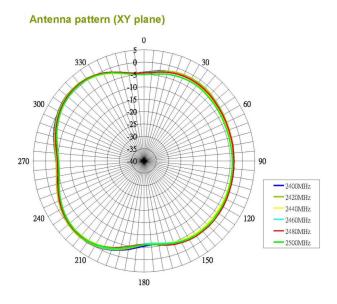

### Test Setup for Measurements

Characteristics for this antenna were taken with the following conditions:

- 1. Antenna mounted on a ground plane 100x100mm.
- 2. Measurement Equipment: HP 8753ET 300KHZ~6 GHZ
- 3. Cable: CFD200, 500mm, SMA(M) to SMA(M)





# ANT-24G-S21



VSWR



### **Return Loss**







### ANT-24G-S21-SMAR 'Right Angled' Mechanical Data



- SMA Connector: Gold Plated Brass
- 2. Antenna Cover: Black TPU
- ldentification Stripes

### Test Setup for Measurements

Characteristics for this antenna were taken with the following conditions:

- 1. Antenna mounted on a ground plane 100x100mm.
- 2. Measurement Equipment: HP 8753ET 300KHZ~6 GHZ
- 3. Cable: CFD200, 500mm, SMA(M) to SMA(M)





### ANT-24G-S21



VSWR



### Return Loss



ANT-24G-S21-3



### Antenna Pattern



Antenna pattern (XZ plane)