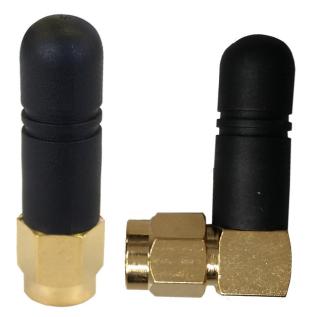

# ANT-24G-S21

## 2.4GHz Mini-Stubby Antenna

### Features

- 1/4 Wave Monopole Antenna
- 21mm long
- Rugged Flexible Plastic Finish.
- VSWR <=2.0
- Omni-Directional Design
- 50ohm Impedance
- SMA-Plug Fixing
- Nominal Gain OdBi
- Available as Straight or R/A
- Operating Temp -20 to +60°C
- Insulation resistance 500M  $\Omega$  @500Vdc

### Applications

- Wi-Fi Applications
- General Low Power Radio
- M2M Applications

#### **Ordering Information**

| PART No          | Description                                  |
|------------------|----------------------------------------------|
| ANT-24G-S21-SMA  | Stubby Antenna straight SMA                  |
| ANT-24G-S21-SMAR | Stubby Antenna R/A SMA                       |
| ANT-24G-S21-SMP  | Stubby Antenna straight SMA Reverse Polarity |
| ANT-24G-S21-SMRP | Stubby Antenna R/A SMA Reverse Polarity      |