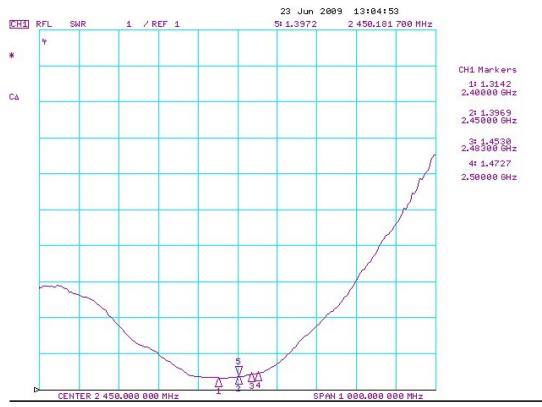

|
|------------------|----------------------------------------------|
| ANT-24G-S21-SMA  | Stubby Antenna straight SMA                  |
| ANT-24G-S21-SMAR | Stubby Antenna R/A SMA                       |
| ANT-24G-S21-SMP  | Stubby Antenna straight SMA Reverse Polarity |
| ANT-24G-S21-SMRP | Stubby Antenna R/A SMA Reverse Polarity      |





### ANT-24G-S21-SMA 'Straight' Mechanical Data



- 1. SMA Connector : Gold Plated Brass
- 2. Antenna Cover: Black TPU
- 3. Identification Stripes

### Test Setup for Measurements

Characteristics for this antenna were taken with the following conditions:

- 1. Antenna mounted on a ground plane 100x100mm.
- 2. Measurement Equipment: HP 8753ET 300KHZ~6 GHZ
- 3. Cable: CFD200, 500mm, SMA(M) to SMA(M)





# ANT-24G-S21



VSWR



### **Return Loss**







### ANT-24G-S21-SMAR 'Right Angled' Mechanical Data



- SMA Connector: Gold Plated Brass
- 2. Antenna Cover: Black TPU
- ldentification Stripes

### Test Setup for Measurements

Characteristics for this antenna were taken with the following conditions:

- 1. Antenna mounted on a ground plane 100x100mm.
- 2. Measurement Equipment: HP 8753ET 300KHZ~6 GHZ
- 3. Cable: CFD200, 500mm, SMA(M) to SMA(M)





### ANT-24G-S21



VSWR



### Return Loss



ANT-24G-S21-3



### Antenna Pattern



Antenna pattern (XZ plane)