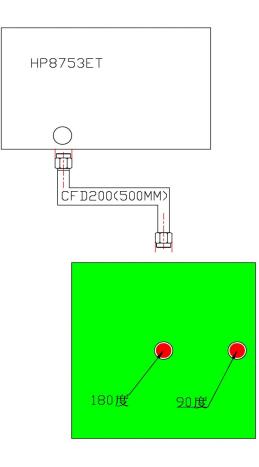

### Test Setup for Measurements

Characteristics for this antenna were taken with the following conditions:

- 1. Antenna mounted on a ground plane 100x100mm.
- 2. Measurement Equipment: HP 8753ET 300KHZ~6 GHZ
- 3. Cable: CFD200, 500mm, SMA(M) to SMA(M)