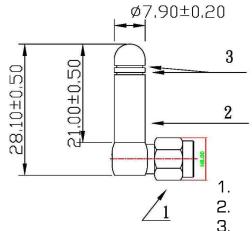

### ANT-24G-S21-SMA 'Straight' Mechanical Data

- 1. SMA Connector : Gold Plated Brass
- 2. Antenna Cover: Black TPU
- 3. Identification Stripes

### ANT-24G-S21-SMAR 'Right Angled' Mechanical Data

- SMA Connector: Gold Plated Brass
- 2. Antenna Cover: Black TPU
- ldentification Stripes