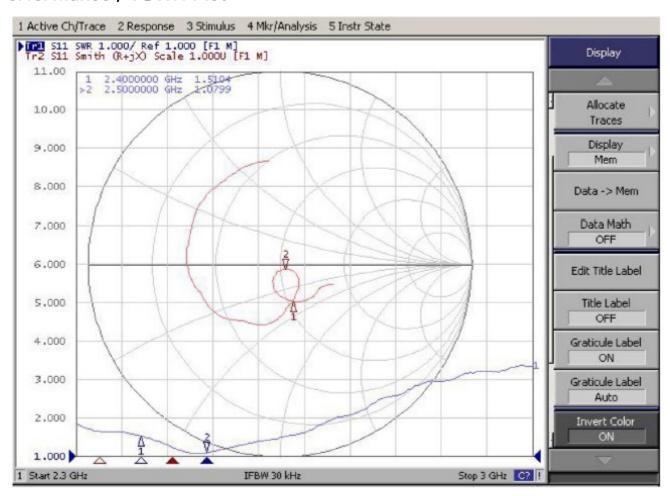

Bandwidth 2400 2500MHz
- Gain: 1.5dBi
- Copper with Rugged ABS Finish.
- Vertical Polarisation
- VSWR < 1.7</li>
- Omni-Directional Design
- 50ohm Impedance
- Operating Temp: –30 to +80°C
- Dimensions: 28 x 10mm
- Max Power: 50W



## **Applications**

- General Low Power Radio
- IOT /M2M Applications
- Telemetry

## Description

A compact Helical antenna with SMA male fixing. and rugged plastic finish. This ready to operate antenna requires no tuning and provides optimum range and reliability to your application.

## **Ordering Information**

| Part No        | Description                            |
|----------------|----------------------------------------|
| ANT-2HEL28-SMA | Helical 28 x10mm 2.4GHz SMA(M) +1.5dBi |



#### **Mechanical Dimensions**





#### Performance / VSWR Plot