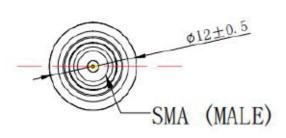

ANT-2HEL28**

#### **Features**

- Bandwidth 2400 2500MHz
- Gain: 1.5dBi
- Copper with Rugged ABS Finish.
- Vertical Polarisation
- VSWR < 1.7</li>
- Omni-Directional Design
- 50ohm Impedance
- Operating Temp: –30 to +80°C
- Dimensions: 28 x 10mm
- Max Power: 50W



## **Applications**

- General Low Power Radio
- IOT /M2M Applications
- Telemetry

## Description

A compact Helical antenna with SMA male fixing. and rugged plastic finish. This ready to operate antenna requires no tuning and provides optimum range and reliability to your application.

## **Ordering Information**

| Part No        | Description                            |
|----------------|----------------------------------------|
| ANT-2HEL28-SMA | Helical 28 x10mm 2.4GHz SMA(M) +1.5dBi |



#### **Mechanical Dimensions**





#### Performance / VSWR Plot