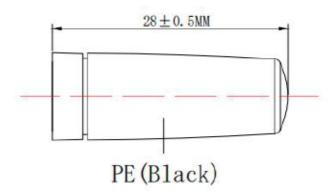

T-2HEL28**

#### **Features**

- Bandwidth 2400 2500MHz
- Gain: 1.5dBi
- Copper with Rugged ABS Finish.
- Vertical Polarisation
- VSWR < 1.7</li>
- Omni-Directional Design
- 50ohm Impedance
- Operating Temp: –30 to +80°C
- Dimensions: 28 x 10mm
- Max Power: 50W



## **Applications**

- General Low Power Radio
- IOT /M2M Applications
- Telemetry

## Description

A compact Helical antenna with SMA male fixing. and rugged plastic finish. This ready to operate antenna requires no tuning and provides optimum range and reliability to your application.

## **Ordering Information**

| Part No        | Description                            |
|----------------|----------------------------------------|
| ANT-2HEL28-SMA | Helical 28 x10mm 2.4GHz SMA(M) +1.5dBi |



#### **Mechanical Dimensions**





#### Performance / VSWR Plot