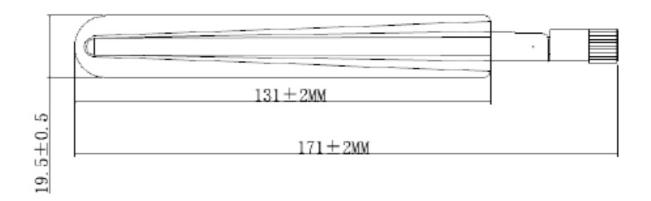

## Mechanical Dimensions

### Features

- 5G: 824-960 / 1710-2680 /
  3400-3600/4800-4900MHZ
- Gain: 5dBi
- Copper with Rugged ABS Finish.
- Hinged: 0 90 degrees
- Vertical Polarisation
- VSWR < 2.0
- Omni-Directional Design
- 50ohm Impedance
- Operating Temp: -30 to +60°C
- Dimensions: 171x 19mm
- Max Power: 10W