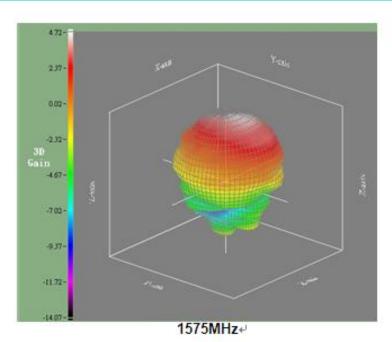

# **ELECTRICAL PERFORMANCES**

Radiation Pattern (Frequency = 1575MHz)

Radiation pattern (Frequency = 1602MHz)

### **ELECTRICAL SPECIFICATIONS**

Working Frequency 1575~1606 MHz

GPS: 20 MHz(Typ.)
GLOASS: 20 MHz(Typ.)

GPS: 4.72 dBi (Typ.)
GLONASS: 4.51 dBi (Typ.)

VSWR. /Return Loss 2.0 Max /10.0 dB Min

 $\begin{array}{lll} \textbf{Polarization} & & \textbf{RHCP} \\ \textbf{Axis Ratio} & & \leq 10 \ dBi \\ \textbf{Impedance} & & 50 \ \Omega \\ \end{array}$ 