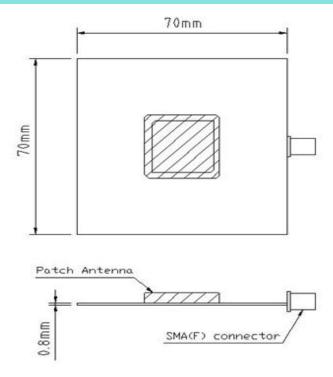

# REFERENCE DESIGN OF EVALUATION BOARD

**Evaluation Board** 

**Description**: 25254 GPS&GLONASS Patch Antenna

PART NUMBER: ANT2525B00BT1516S