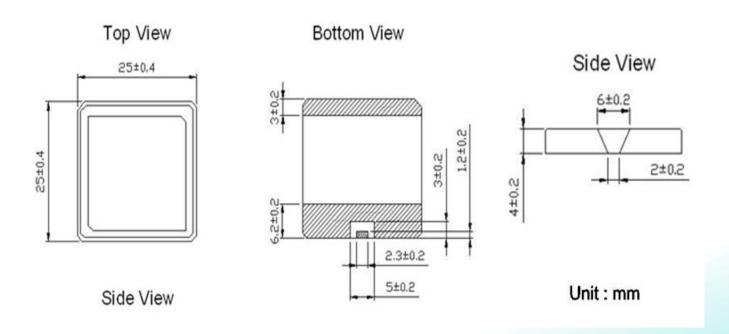

#### **MECHANICAL DRAWING**

**Description**: 25254 GPS&GLONASS Patch Antenna

PART NUMBER: ANT2525B00BT1516S