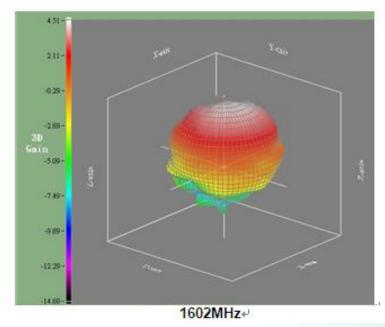

# **ELECTRICAL PERFORMANCES**

Radiation Pattern (Frequency = 1575MHz)

Radiation pattern (Frequency = 1602MHz)

### **ELECTRICAL SPECIFICATIONS**

Working Frequency 1575~1606 MHz

GPS: 20 MHz(Typ.)
GLOASS: 20 MHz(Typ.)

GPS: 4.72 dBi (Typ.)
GLONASS: 4.51 dBi (Typ.)

VSWR. /Return Loss 2.0 Max /10.0 dB Min

 $\begin{array}{lll} \textbf{Polarization} & & \textbf{RHCP} \\ \textbf{Axis Ratio} & & \leq 10 \ dBi \\ \textbf{Impedance} & & 50 \ \Omega \\ \end{array}$ 