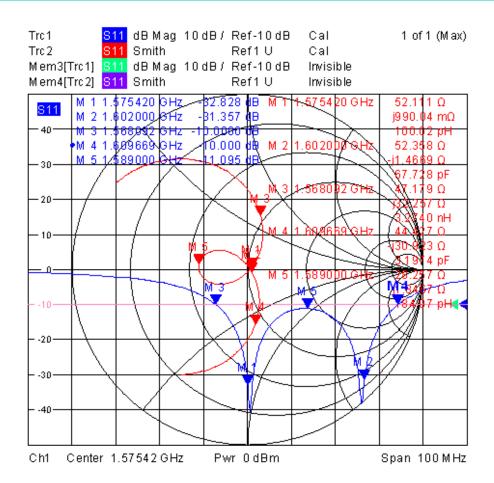

### REFERENCE DESIGN OF EVALUATION BOARD

Return Loss

**Description**: 25254 GPS&GLONASS Patch Antenna

PART NUMBER: ANT2525B00BT1516S