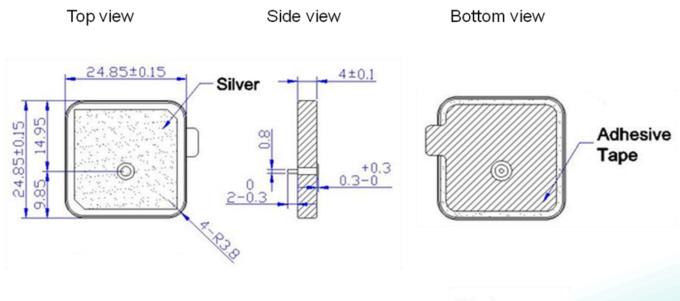

#### **MECHANICAL DRAWING**

Unit: mm

**Description**: 25254 GPS&GLONASS Patch Antenna

PART NUMBER: ANT2525B00FT1516S