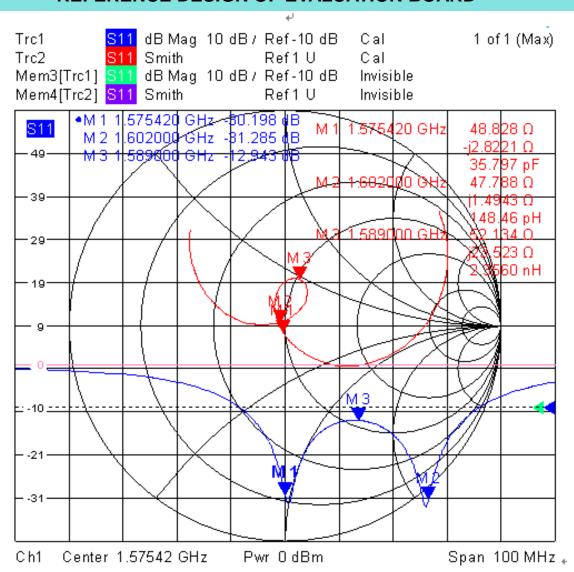

# REFERENCE DESIGN OF EVALUATION BOARD

Return Loss

**Description**: 25254 GPS&GLONASS Patch Antenna

PART NUMBER: ANT2525B00FT1516S