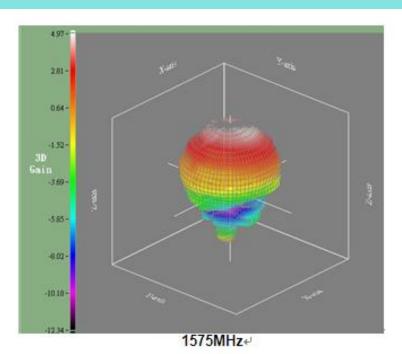

### **ELECTRICAL SPECIFICATIONS**

**Working Frequency** 1575~1606 MHz

GPS: 20 MHz(Typ.) **Bandwidth** GLOASS: 20 MHz(Typ.)

GPS: 4.97 dBi (Typ.) Gain GLONASS: 4.66 dBi (Typ.)

**VSWR./Return Loss** 2.0 Max /10.0 dB Min

## **ELECTRICAL PERFORMANCES**

Radiation Pattern (Frequency = 1575MHz)

Radiation Pattern (Frequency = 1602MHz)

In the effort to improve our products, we reserve the right to make changes judged to be necessary. CONFIDENTIAL AND PROPRIETARY INFORMATION