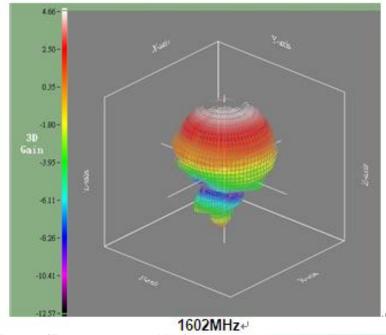

### **ELECTRICAL SPECIFICATIONS**

**Working Frequency** 1575~1606 MHz

GPS: 20 MHz(Typ.) **Bandwidth** GLOASS: 20 MHz(Typ.)

GPS: 4.97 dBi (Typ.) Gain GLONASS: 4.66 dBi (Typ.)

**VSWR./Return Loss** 2.0 Max /10.0 dB Min

## **ELECTRICAL PERFORMANCES**

Radiation Pattern (Frequency = 1575MHz)

Radiation Pattern (Frequency = 1602MHz)

In the effort to improve our products, we reserve the right to make changes judged to be necessary. CONFIDENTIAL AND PROPRIETARY INFORMATION