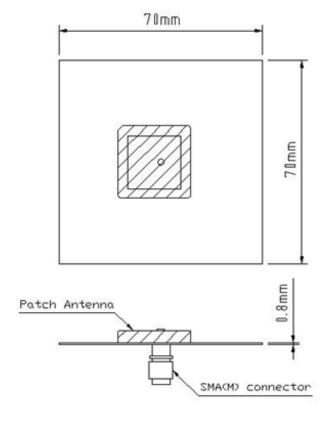

## REFERENCE DESIGN OF EVALUATION BOARD

Evaluation Board

**Description**: 25254 GPS&GLONASS Patch Antenna

PART NUMBER: ANT2525B00FT1516S