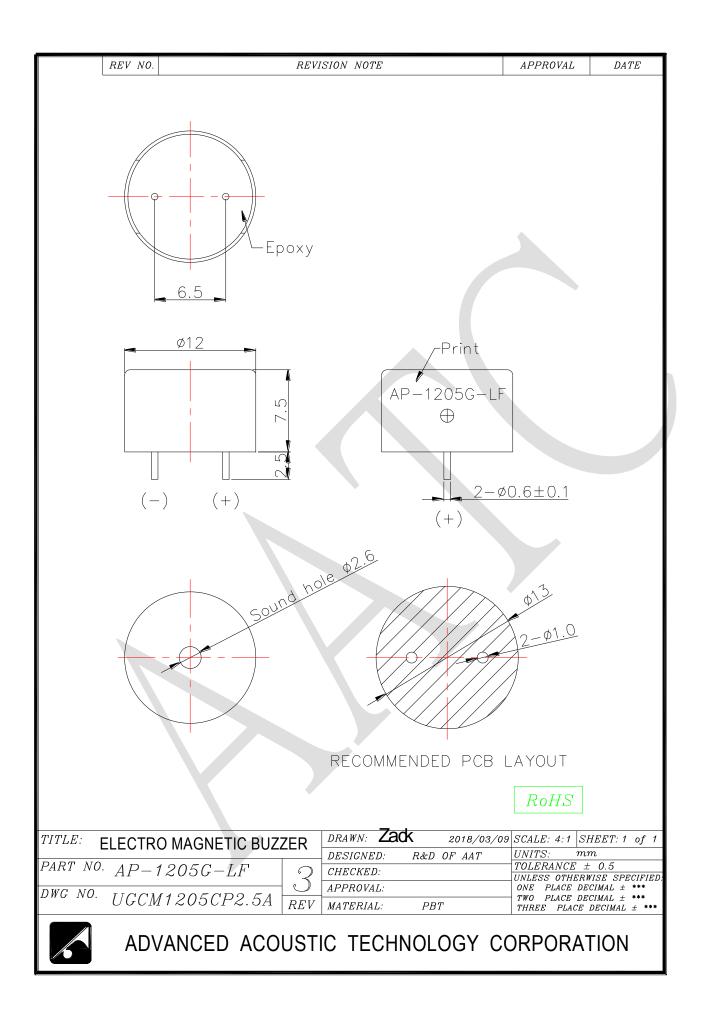

## 1. SPECIFICATION

## AP-1205G-LF

| ITEM |                                          | UNITS         | SPECIFICATIONS | CONDITIONS                                                    |
|------|------------------------------------------|---------------|----------------|---------------------------------------------------------------|
| 01   | Rated Voltage                            | V             | 5              | Vp-p ☐ ☐                                                      |
| 02   | Operating Voltage                        | ٧             | 3~8            |                                                               |
| 03   | Consumption Current                      | mA<br>Max.    | 55             | Standard state, standard drive circuit. Square wave 1/2 duty. |
| 04   | Sound pressure level (Distance at 10cm ) | dB(A)<br>Min. | 85             | Rated voltage, rated frequency.                               |
| 05   | <b>Direct Current Resistance</b>         | Ω             | 40±6           |                                                               |
| 06   | Rated Frequency                          | Hz            | 2048           |                                                               |