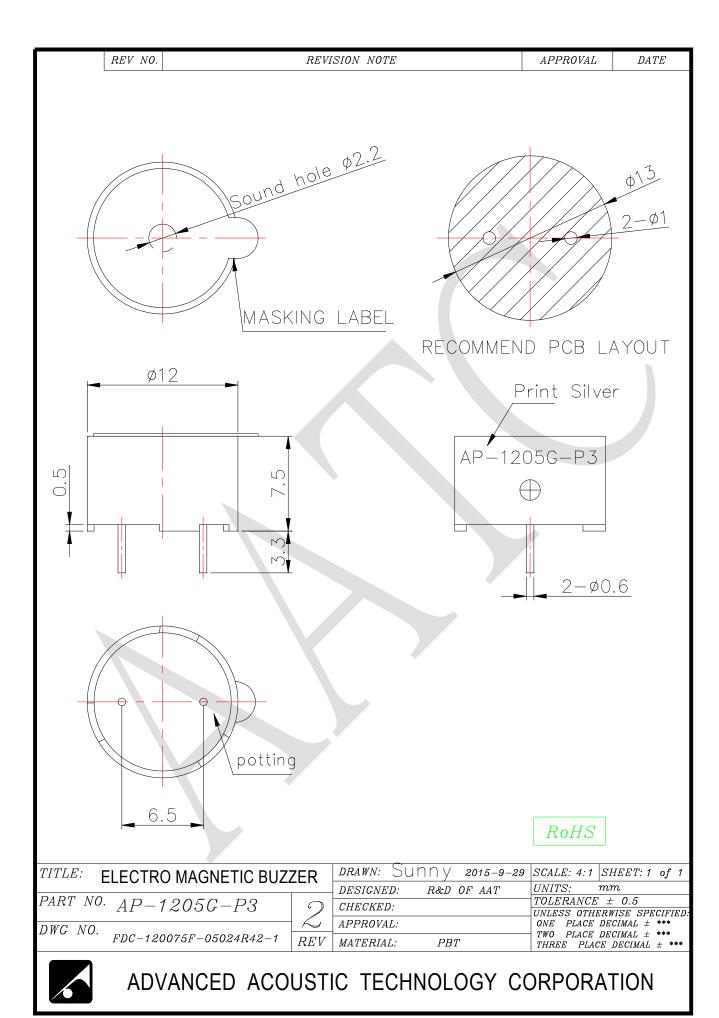

## 1. SPECIFICATION

## AP-1205G-P3

| ITEM |                                          | UNITS         | SPECIFICATIONS | CONDITIONS                                                    |
|------|------------------------------------------|---------------|----------------|---------------------------------------------------------------|
| 01   | Rated Voltage                            | ٧             | 5              |                                                               |
| 02   | Operating Voltage                        | ٧             | 4~8            | Vp-p OV                                                       |
| 03   | Consumption Current                      | mA<br>Max.    | Mean: 50       | Standard state, standard drive circuit. Square wave 1/2 duty. |
|      |                                          |               | Peak: 150      |                                                               |
| 04   | Sound pressure level (Distance at 10cm ) | dB(A)<br>Min. | 85             | Rated voltage, rated frequency.                               |
| 05   | Direct Current Resistance                | Ω             | 42±5           |                                                               |
| 06   | Rated Frequency                          | Hz            | 2400           |                                                               |