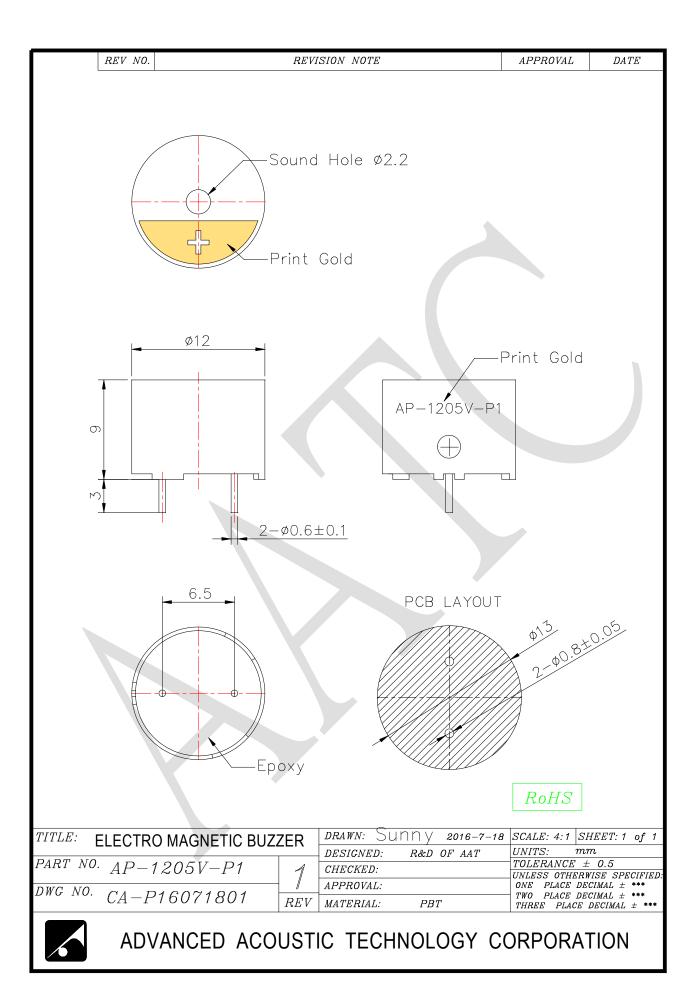

## **1. SPECIFICATION**

AP-1205V-P1

| ITEM |                                             | UNITS         | SPECIFICATIONS | CONDITIONS                                                       |
|------|---------------------------------------------|---------------|----------------|------------------------------------------------------------------|
| 01   | Rated Voltage                               | V             | 5              | Vp-p                                                             |
| 02   | Operating Voltage                           | V             | 3~8            |                                                                  |
| 03   | Consumption Current                         | mA<br>Max.    | 50             | Standard state, standard drive circuit.<br>Square wave 1/2 duty. |
| 04   | Sound pressure level<br>(Distance at 10cm ) | dB(A)<br>Min. | 85             | Rated voltage, rated frequency.                                  |
| 05   | Direct Current Resistance                   | Ω             | 47±5           |                                                                  |
| 06   | Rated Frequency                             | Hz            | 2400           |                                                                  |