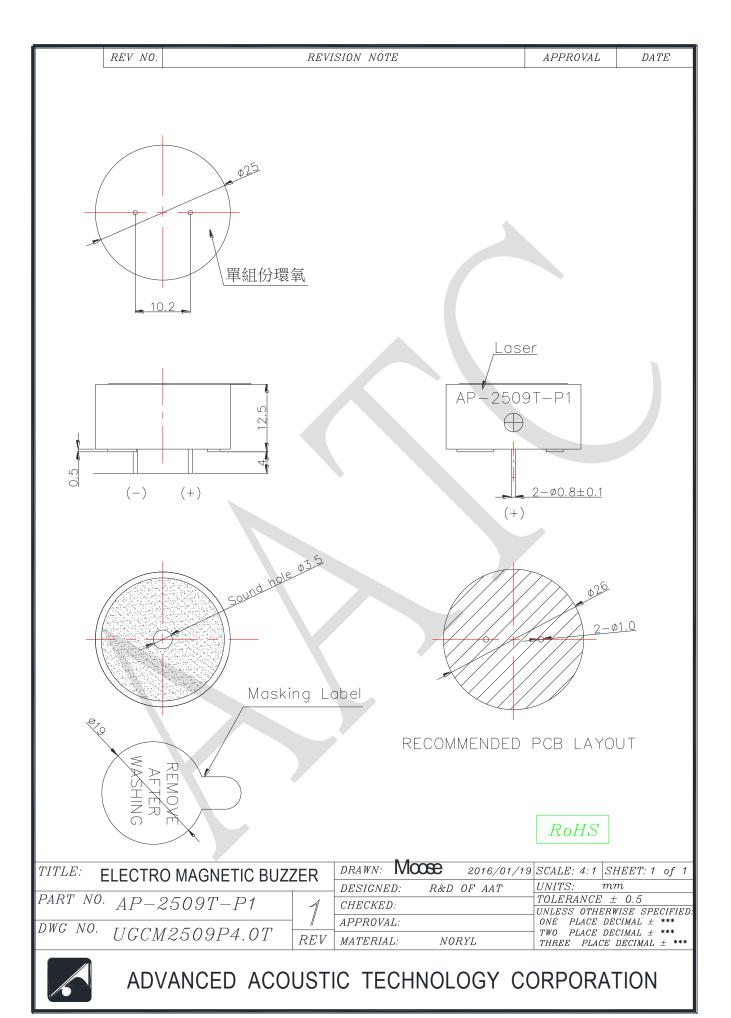

## 1. SPECIFICATION

## AP-2509T-P1

| ITEM |                                    | UNITS        | SPECIFICATIONS | CONDITIONS                                                                        |
|------|------------------------------------|--------------|----------------|-----------------------------------------------------------------------------------|
| 01   | Rated Voltage                      | ٧            | 9              | Vp-p                                                                              |
| 02   | Operating Voltage                  | ٧            | 4 ~ 10         |                                                                                   |
| 03   | Consumption Current                | mA<br>(Max)  | Mean: 65       | Applying rated voltage, rated frequency Square wave, 1/2 duty subject to standard |
|      |                                    |              | Peak: 195      | state.                                                                            |
| 04   | <b>Direct Current Resistance</b>   | Ω            | 65 ± 5         |                                                                                   |
| 05   | Sound Output<br>(Distance at 10cm) | dBA<br>(Min) | 85 ( 5V )      | Applying rated voltage, rated frequency Square wave, 1/2 duty subject to standard |
|      |                                    |              | 90 ( 9V )      | state.                                                                            |
| 06   | Rated Frequency                    | Hz           | 1000           |                                                                                   |