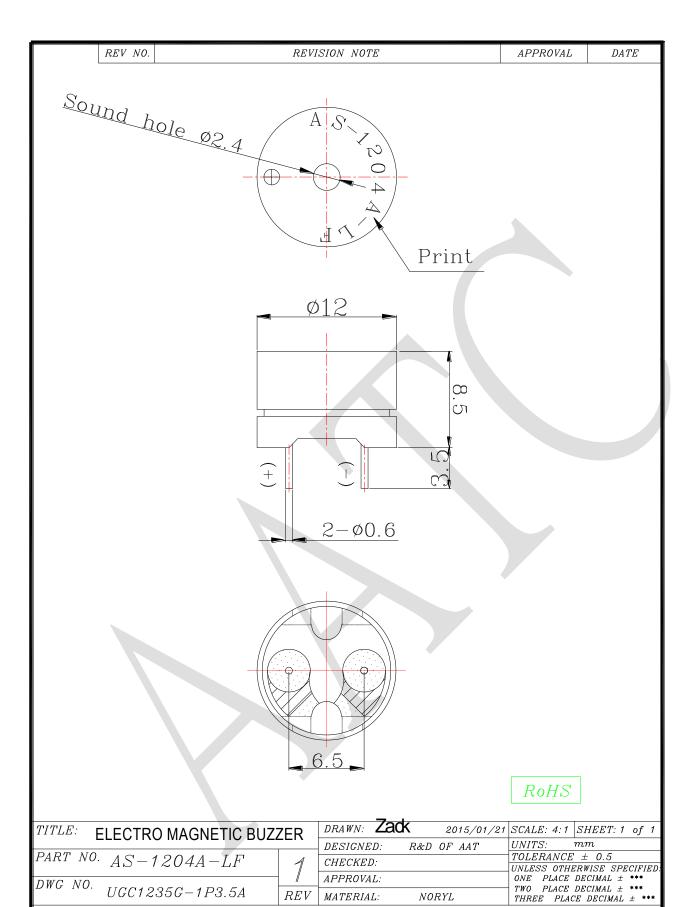

## 1. SPECIFICATION

## AS-1204A-LF

| ITEM |                                          | UNITS        | SPECIFICATIONS | CONDITIONS                                                                               |
|------|------------------------------------------|--------------|----------------|------------------------------------------------------------------------------------------|
| 01   | Rated Voltage                            | V            | 3.5            | Vp-p ☐ ☐                                                                                 |
| 02   | Operating Voltage                        | V            | 2.5 ~ 6.0      |                                                                                          |
| 03   | Consumption Current                      | mA<br>(Max)  | Mean: 70       | Applying rated voltage, rated frequency Square wave, 1/2 duty subject to standard        |
|      |                                          |              | Peak: 210      | state.                                                                                   |
| 04   | Direct Current Resistance                | Ω            | 16 ± 2.4       |                                                                                          |
| 05   | Sound pressure level (Distance at 10cm ) | dBA<br>(Min) | 85             | Applying rated voltage, rated frequency Square wave, 1/2 duty subject to standard state. |
| 06   | Rated Frequency                          | Hz           | 2048           |                                                                                          |