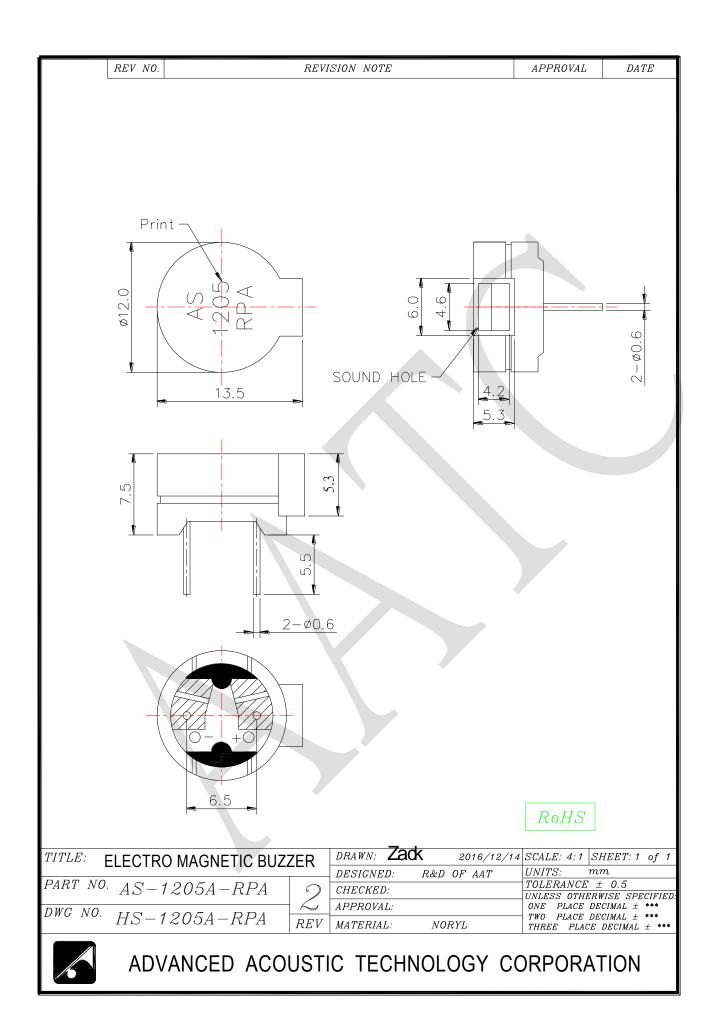

## 1. SPECIFICATION

## **AS-1205A-RPA**

| ITEM |                                          | UNITS         | SPECIFICATIONS | CONDITIONS                                                    |
|------|------------------------------------------|---------------|----------------|---------------------------------------------------------------|
| 01   | Rated Voltage                            | ٧             | 5              | Vp-p ☐ ☐ ☐                                                    |
| 02   | Operating Voltage                        | ٧             | 3~7            |                                                               |
| 03   | Consumption Current                      | mA<br>Max.    | 100            | Standard state, standard drive circuit. Square wave 1/2 duty. |
| 04   | Sound pressure level (Distance at 10cm ) | dB(A)<br>Min. | 95             | Rated voltage, rated frequency.                               |
| 05   | Direct Current Resistance                | Ω             | 16±2.4         |                                                               |
| 06   | Rated Frequency                          | Hz            | 2700           |                                                               |