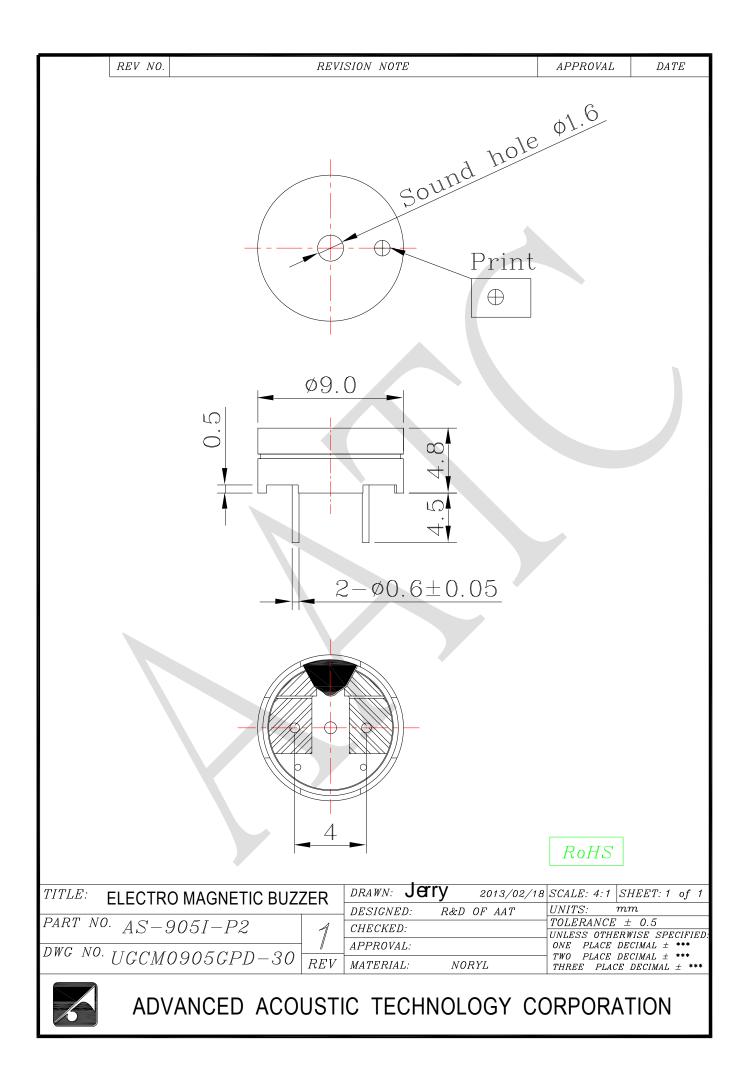

## **1. SPECIFICATION**

AS-905I-P2

| ITEM |                                             | UNITS        | SPECIFICATIONS | CONDITIONS                                                                                     |
|------|---------------------------------------------|--------------|----------------|------------------------------------------------------------------------------------------------|
| 01   | Rated Voltage                               | V            | 5.0            | Vp-p                                                                                           |
| 02   | Operating Voltage                           | V            | 3.0 ~ 8.0      |                                                                                                |
| 03   | Consumption Current                         | mA<br>(Max)  | Mean: 80       | Applying rated voltage, rated frequency Square wave, 1/2 duty subject to standard              |
|      |                                             |              | Peak: 240      | state.                                                                                         |
| 04   | Direct Current Resistance                   | Ω            | 30±5           |                                                                                                |
| 05   | Sound pressure level<br>(Distance at 10cm ) | dBA<br>(Min) | 85             | Applying rated voltage, rated frequency<br>Square wave, 1/2 duty subject to standard<br>state. |
| 06   | Rated Frequency                             | Hz           | 2731           |                                                                                                |