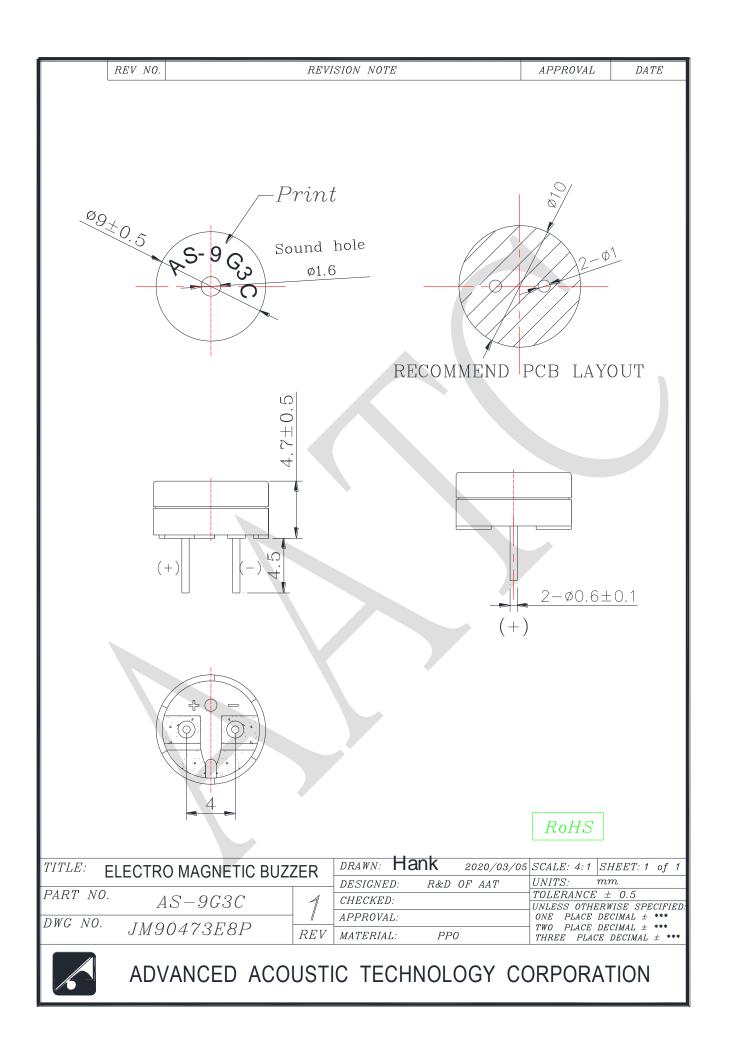

## 1. SPECIFICATION

## AS-9G3C

| ITEM |                                          | UNITS         | SPECIFICATIONS | CONDITIONS                                                       |
|------|------------------------------------------|---------------|----------------|------------------------------------------------------------------|
| 01   | Rated Voltage                            | ٧             | 3              | Vp-p ☐ ☐ ☐                                                       |
| 02   | Operating Voltage                        | ٧             | 2 ~ 4.2        |                                                                  |
| 03   | Consumption Current                      | mA<br>Max.    | 150            | Standard state, standard drive circuit.<br>Square wave 1/2 duty. |
| 04   | Sound pressure level (Distance at 10cm ) | dB(A)<br>Min. | 93             | Rated voltage, rated frequency.                                  |
| 05   | Direct Current Resistance                | Ω             | 8±1.2          |                                                                  |
| 06   | Rated Frequency                          | Hz            | 2730           |                                                                  |