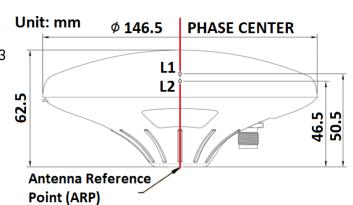

# Affordable Survey GNSS Multiband antenna (IP66)

SKU: AS-ANT2B-SUR-L1L2-25SMA-00

Dimensions: 147x63x63 mm

### Antenna

Frequency GPS L1/L2

GLONASS L1/L2

COMPASS B1/B2/B3

Galileo E1/E5b/E6

PolarizationRHCPAxial ratio≤3dBV.S.W.R.≤2.0

Gain 5dBi (Zenith)

 $\begin{array}{ll} \text{Impedance} & 50\Omega \\ \text{Horizontal coverage angle} & 360^{\circ} \end{array}$ 