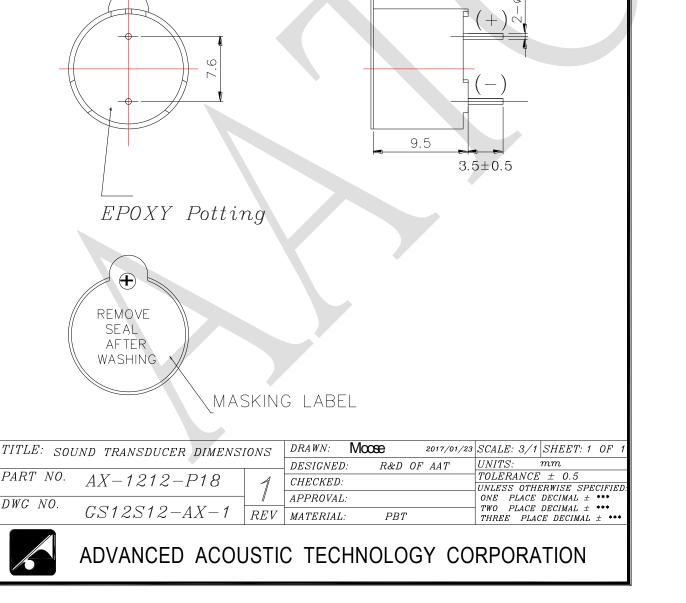

REVISION NOTE

Sound

Emission Hole ø2.5 APPROVAL

.6±0.

AX-1212 -P18

0

DATE

COLOR: GOLD