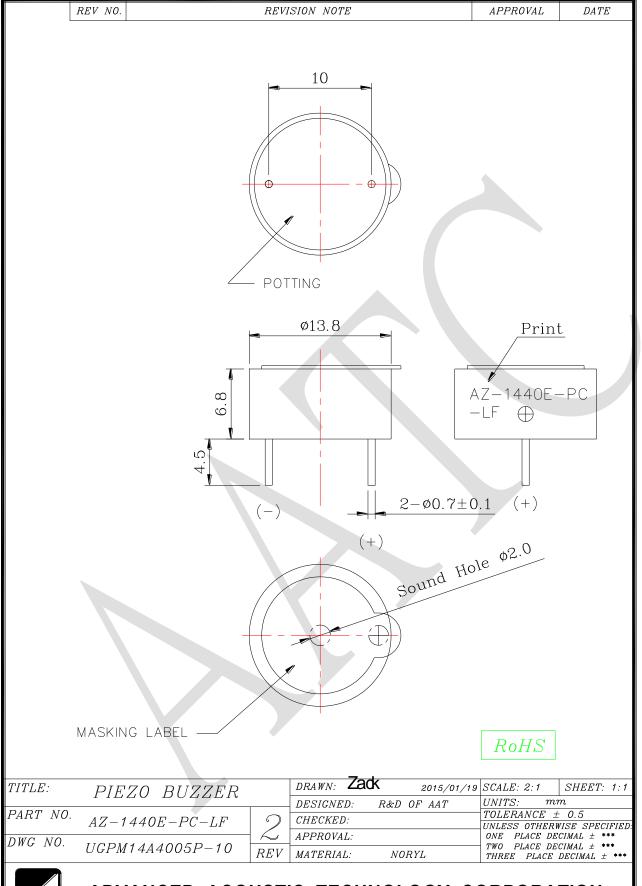

-|------------------------------------------|----------|----------------|----------------------------------|
| 01   | Rated Voltage                            | V        | 5              | Vp-p (Square Wave) 1/2 duty      |
| 02   | Operating Voltage                        | V        | 1 ~ 20         |                                  |
| 03   | Rated Current                            | mA(Max)  | 5              | Rated Voltage                    |
| 04   | Sound pressure level (Distance at 10cm ) | dBA(Min) | 80             | Rated Voltage<br>Rated Frequency |
| 05   | Rated Frequency                          | Hz       | 4000 ± 500     | Rated Voltage                    |
| 06   | Capacitance                              | pF       | 13000 ±30%     | At 120 Hz                        |





## ADVANCED ACOUSTIC TECHNOLOGY CORPORATION