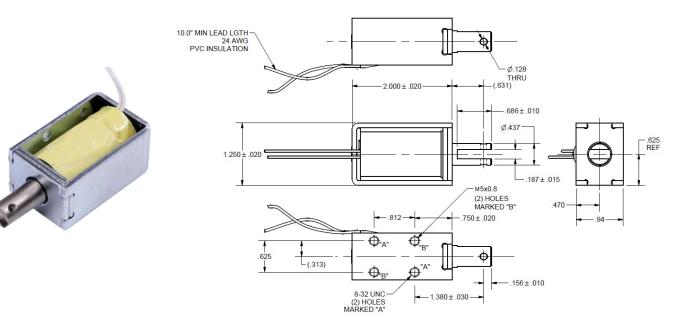

# Model B11HD

# **DC Pull Box Frame Solenoid**

## Size: 2.00" L x 0.94" W x 1.25" H

### Additional Specifications:

Dielectric Strength: Recommended Heat Sink: Total Unit Weight: Plunger Weight:

1500 VRMS All force values are with no heat sink and 20°C ambient temperature 6.8 oz. / 192.8 g 1.4 oz. / 38 g