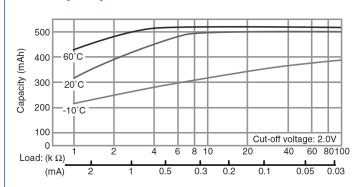

### **BR3032**

# **LITHIUM POLY-CARBONMONOFLUORIDE**



#### Features & Benefits

- High voltage of 3 volts
- Extremely small self-discharge for long service and shelf life
- Compact and lightweight with extremely high energy density per unit weight
- Strong load pulse characteristics

### **Specifications**

Nominal Capacity: 500 mAh

Nominal Voltage: 3V

Weight: Approximately 5.5g

Operating Temperature: -30°C - +80°C

#### **Dimensions**



#### **Temperature Characteristics**



#### **Capacity vs. Load Resistance**



## Operating Voltage vs. Load Resistance (voltage at 50% discharge depth)



#### **AWARNING**

Serious harm in as little as 2-hours if swallowed. **KEEP AWAY FROM CHILDREN.** Seek immediate medical help if swallowed. Have the doctor call the poison center at 1-(800) 498 8666 for US and Canada.

International: 303-389-1300

Product manufacturers should design their products to meet the safety requirements of Annex I of UL60065 or equivalent standards.

LithiumPoly-Carbonmonofluoride/BR3032/Copyright@2018 Panasonic Corporation of America. All Rights Reserved

For more information on how Panasonic can assist you with your battery power solution needs call **877-726-2228**, visit **www.na.industrial.panasonic.com/products/batteries** or e-mail **oembatteries@us.panasonic.com.** 

The data i