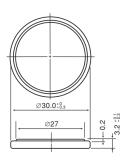

### **BR3032**

# **LITHIUM POLY-CARBONMONOFLUORIDE**



#### Features & Benefits

- High voltage of 3 volts
- Extremely small self-discharge for long service and shelf life
- Compact and lightweight with extremely high energy density per unit weight
- Strong load pulse characteristics

### **Specifications**

Nominal Capacity: 500 mAh

Nominal Voltage: 3V

Weight: Approximately 5.5g

Operating Temperature: -30°C - +80°C

#### **Dimensions**



#### **Temperature Characteristics**



#### **Capacity vs. Load Resistance**



## Operating Voltage vs. Load Resistance (voltage at 50% discharge depth)



#### **AWARNING**

Serious harm in as little as 2-hours if swallowed. **KEEP AWAY FROM CHILDREN.** Seek immediate medical help if swallowed. Have the doctor call the poison center at 1-(800) 498 8666 for US and Canada.

International: 303-389-1300

Product manufacturers should design their products to meet the safety requirements of Annex I of UL60065 or equivalent standards.

LithiumPoly-Carbonmonofluoride/BR3032/Copyright@2018 Panasonic Corporation of America. All Rights Reserved

For more information on how Panasonic can assist you with your battery power solution needs call **877-726-2228**, visit **www.na.industrial.panasonic.c