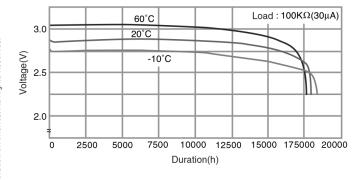

### **BR3032**

# **LITHIUM POLY-CARBONMONOFLUORIDE**



#### Features & Benefits

- High voltage of 3 volts
- Extremely small self-discharge for long service and shelf life
- Compact and lightweight with extremely high energy density per unit weight
- Strong load pulse characteristics

### **Specifications**

Nominal Capacity: 500 mAh

Nominal Voltage: 3V

Weight: Approximately 5.5g

Operating Temperature: -30°C - +80°C

#### **Dimensions**



#### **Temperature Characteristics**



#### **Capacity vs. Load Resistance**



## Operating Voltage vs. Load Resistance (voltage at 50% discharge depth)



#### **AWARNING**

Serious harm in as little as 2-hours if swallowed. **KEEP AWAY FROM CHILDREN.** Seek immediate medical help if swallowed. Have the doctor call the poison center at 1-(800) 498 8666 for US and Canada.

International: 303-389-1300

Product manufacturers should design their products to meet the safety requirements of Annex I of UL60065 or equivalent standards.

LithiumPoly-Carbonmonofluoride/BR3032/Copyright@2018 Panasonic Corporation of America. All Rights Reserved

For more information on how Panasonic can assist you with your battery power solution needs call **877-726-2228**, visit **www.na.industrial.panasonic.com/products/batteries** or e-mail **oemb