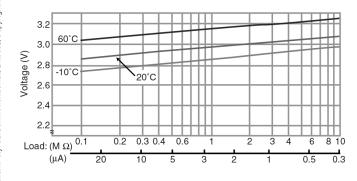

### **BR3032**

# **LITHIUM POLY-CARBONMONOFLUORIDE**



#### Features & Benefits

- High voltage of 3 volts
- Extremely small self-discharge for long service and shelf life
- Compact and lightweight with extremely high energy density per unit weight
- Strong load pulse characteristics

### **Specifications**

Nominal Capacity: 500 mAh

Nominal Voltage: 3V

Weight: Approximately 5.5g

Operating Temperature: -30°C - +80°C

#### **Dimensions**



#### **Temperature Characteristics**



#### **Capacity vs. Load Resistance**



## Operating Voltage vs. Load Resistance (voltage at 50% discharge depth)



#### **AWARNING**

Serious harm in as little as 2-hours if swallowed. **KEEP AWAY FROM CHILDREN.** Seek immediate medical help if swallowed. Have the doctor call the poison center at 1-(800) 498 8666 for US and Canada.

International: 303-389-1300

Product manufacturers should design their products to meet the safety requirements of Annex I of UL60065 or equivalent standards.

LithiumPoly-Carbonmonofluoride/BR3032/Copyright@2018 Panasonic Corporation of America. All Rights Reserved

For more information on how Panasonic can assist you with your battery power solution needs call **877-726-2228**, visit **www.na.industrial.panasonic.com/products/batteries** or e-mail **oembatteries@us.panasonic.com.** 

The data in this document is for descriptive purposes only and is not intended to make