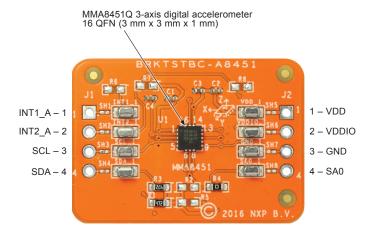

# Quick Reference BRKTSTBC-A8451

Sensor Toolbox Breakout Board for the MMA8451Q 3-Axis Digital Accelerometer



SENSOR TOOLBOX BREAKOUT BOARD

#### **Quick Reference**

## GET TO KNOW THE BRKTSTBC-A8451



www.nxp.com

## HOW TO GET STARTED

Find additional information in the breakout board section of **nxp.com/sensortoolbox** 

- Schematics
- Layout design
- Documentation

The FRDMSTBC-A8451 extends this breakout board with broad demo and development capabilities.

- Software development platform
- Graphical tools

#### www.nxp.com

NXP and the NXP logo are trademarks of NXP B.V. All other product or service names are the property of their respective owners. @ 2016 NXP B.V.

Document Number: BRKTSTBC-A8451\_QRC REV 0 Agile Number: 920-29412 REV A