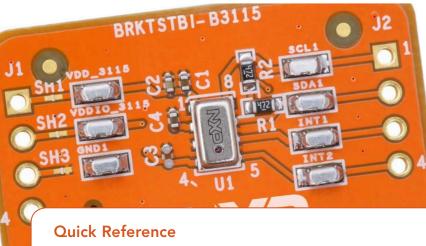

## **Quick Reference**

## GET TO KNOW THE BRKTSTBI-B3115

FXPQ3115BVT1 high precision biocompatible pressure sensor 8 LGA (5 mm x 3 mm x 1.1 mm)

www.nxp.com