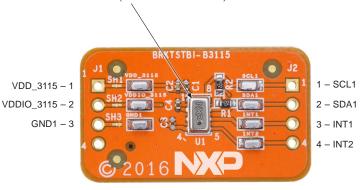

## **Quick Reference**

## GET TO KNOW THE BRKTSTBI-B3115

FXPQ3115BVT1 high precision biocompatible pressure sensor 8 LGA (5 mm x 3 mm x 1.1 mm)

www.nxp.com