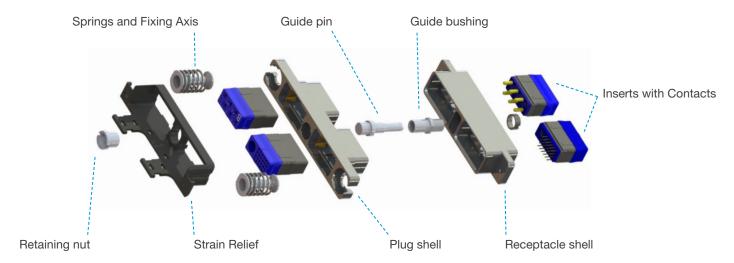

- Spring floating mounting hardware for compensating misalignment of equipment to cabinet
- Guide pin and socket centered in connectors to position blind mates
- Nickel plated shells to protection against corrosion
- Aluminum shells to reduce weight while providing mechanical protection
- Modular inserts to reduce manufacturing and operating costs
- Standardized contacts to improve availability
- Interchangeable and intermateable parts
- Stackable shells do not require additional space for locking and unlocking connectors

- Low weight connector with high density contact arrangements
- Modular inserts can be easily replaced and wire separated
- Wide range of inserts for variety of connector sizes and types
- Common panel cut-out to simplify connector layout and construction
- Standard mil-spec tools for contact crimping and contact insertion/extraction
- Field replaceable sub-assemblies