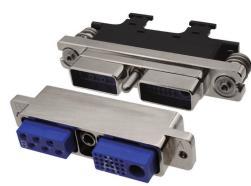

The C-ENX<sup>™</sup> series offers a wide range of solutions based on combining a large variety of shells, inserts and contacts. The series is standardized with the specifications found in EN4644.

Designed for commercial aerospace cabin interiors, the C-ENX<sup>™</sup> Galley Connectors include floating mounting hardware for blind mating and guaranteeing a fully sealed connection and avoids improper mating. The Galley Connector inserts accommodate 6 power contacts, 24 signal contacts and can include a Twinax connector for CAN data bus connectors. The ARINC 810 standard is an agreed upon specification adopted by operators and manufacturers of microwave ovens, refrigerators, chillers, trash compactors and other equipment utilized in commercial aerospace galleys.

- Spring floating mounting hardware for compensating misalignment of equipment to cabinet
- Guide pin and socket centered in connectors to position blind mates
- Nickel plated shells to protection against corrosion
- Aluminum shells to reduce weight while providing mechanical protection
- Modular inserts to reduce manufacturing and operating costs
- Standardized contacts to improve availability
- Interchangeable and intermateable parts
- Stackable shells do not require additional space for locking and unlocking connectors