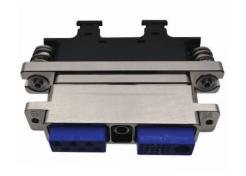

The C-ENX<sup>™</sup> series offers a wide range of solutions based on combining a large variety of shells, inserts and contacts. The series is standardized with the specifications found in EN4644.

Designed for commercial aerospace cabin interiors, the C-ENX<sup>™</sup> Galley Connectors include floating mounting hardware for blind mating and guaranteeing a fully sealed connection and avoids improper mating. The Galley Connector inserts accommodate 6 power contacts, 24 signal contacts and can include a Twinax connector for CAN data bus connectors. The ARINC 810 standard is an agreed upon specification adopted by operators and manufacturers of microwave ovens, refrigerators, chillers, trash compactors and other equipment utilized in commercial aerospace galleys.

- Spring floating mounting hardware for compensating misalignment of equipment to cabinet
- Guide pin and socket centered in connectors to position blind mates
- Nickel plated shells to protection against corrosion
- Aluminum shells to reduce weight while providing mechanical protection
- Modular inserts to reduce manufacturing and operating costs
- Standardized contacts to improve availability
- Interchangeable and intermateable parts
- Stackable shells do not require additional space for locking and unlocking connectors