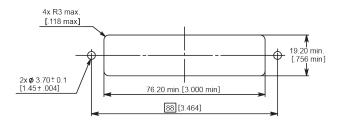

echanical protection
- Modular inserts to reduce manufacturing and operating costs
- Standardized contacts to improve availability
- Interchangeable and intermateable parts
- Stackable shells do not require additional space for locking and unlocking connectors



- Low weight connector with high density contact arrangements
- Modular inserts can be easily replaced and wire separated
- Wide range of inserts for variety of connector sizes and types
- Common panel cut-out to simplify connector layout and construction
- Standard mil-spec tools for contact crimping and contact insertion/extraction
- Field replaceable sub-assemblies







# **Specifications and Drawings**





#### **Receptacle - Front Mount**





#### **Plug - Rear Mount**





### **Receptacle - Panel Cut-Out Front Mount**



## **Plug - Panel Cut-Out Rear Mount Plug**