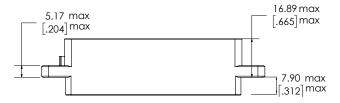

to protection against corrosion
- Aluminum shells to reduce weight while providing mechanical protection
- Modular inserts to reduce manufacturing and operating costs
- Standardized contacts to improve availability
- Interchangeable and intermateable parts
- Stackable shells do not require additional space for locking and unlocking connectors



- Low weight connector with high density contact arrangements
- Modular inserts can be easily replaced and wire separated
- Wide range of inserts for variety of connector sizes and types
- Common panel cut-out to simplify connector layout and construction
- Standard mil-spec tools for contact crimping and contact insertion/extraction
- Field replaceable sub-assemblies







# **Specifications and Drawings**





#### **Receptacle - Front Mount**





#### **Plug - Rear Mount**





### **Receptacle - Panel Cut-Out Front Mount**



## **Plug - Panel Cut-Out Rear Mount Plug**