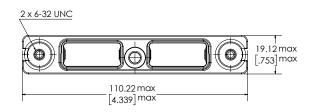

Aluminum shells to reduce weight while providing mechanical protection
- Modular inserts to reduce manufacturing and operating costs
- Standardized contacts to improve availability
- Interchangeable and intermateable parts
- Stackable shells do not require additional space for locking and unlocking connectors



- Low weight connector with high density contact arrangements
- Modular inserts can be easily replaced and wire separated
- Wide range of inserts for variety of connector sizes and types
- Common panel cut-out to simplify connector layout and construction
- Standard mil-spec tools for contact crimping and contact insertion/extraction
- Field replaceable sub-assemblies







# **Specifications and Drawings**





#### **Receptacle - Front Mount**





#### **Plug - Rear Mount**





### **Receptacle - Panel Cut-Out Front Mount**



## **Plug - Panel Cut-Out Rear Mount Plug**