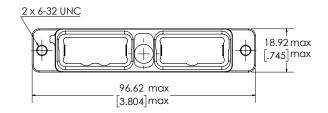

protection against corrosion
- Aluminum shells to reduce weight while providing mechanical protection
- Modular inserts to reduce manufacturing and operating costs
- Standardized contacts to improve availability
- Interchangeable and intermateable parts
- Stackable shells do not require additional space for locking and unlocking connectors



- Low weight connector with high density contact arrangements
- Modular inserts can be easily replaced and wire separated
- Wide range of inserts for variety of connector sizes and types
- Common panel cut-out to simplify connector layout and construction
- Standard mil-spec tools for contact crimping and contact insertion/extraction
- Field replaceable sub-assemblies







# **Specifications and Drawings**





#### **Receptacle - Front Mount**





#### **Plug - Rear Mount**





### **Receptacle - Panel Cut-Out Front Mount**



## **Plug - Panel Cut-Out Rear Mount Plug**