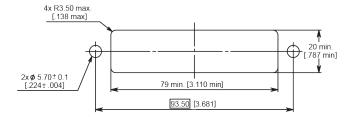

e manufacturing and operating costs
- Standardized contacts to improve availability
- Interchangeable and intermateable parts
- Stackable shells do not require additional space for locking and unlocking connectors



- Low weight connector with high density contact arrangements
- Modular inserts can be easily replaced and wire separated
- Wide range of inserts for variety of connector sizes and types
- Common panel cut-out to simplify connector layout and construction
- Standard mil-spec tools for contact crimping and contact insertion/extraction
- Field replaceable sub-assemblies







# **Specifications and Drawings**





#### **Receptacle - Front Mount**





#### **Plug - Rear Mount**





### **Receptacle - Panel Cut-Out Front Mount**



## **Plug - Panel Cut-Out Rear Mount Plug**