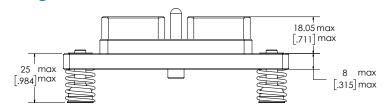

- Aluminum shells to reduce weight while providing mechanical protection
- Modular inserts to reduce manufacturing and operating costs
- Standardized contacts to improve availability
- Interchangeable and intermateable parts
- Stackable shells do not require additional space for locking and unlocking connectors



- Low weight connector with high density contact arrangements
- Modular inserts can be easily replaced and wire separated
- Wide range of inserts for variety of connector sizes and types
- Common panel cut-out to simplify connector layout and construction
- Standard mil-spec tools for contact crimping and contact insertion/extraction
- Field replaceable sub-assemblies







# **Specifications and Drawings**





#### **Receptacle - Front Mount**





#### **Plug - Rear Mount**





### **Receptacle - Panel Cut-Out Front Mount**



## **Plug - Panel Cut-Out Rear Mount Plug**