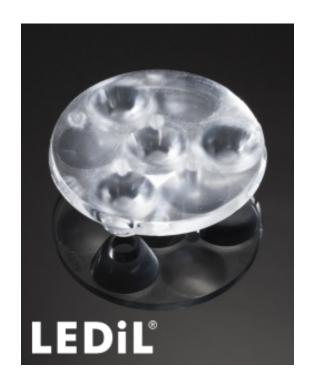

### **ANNA-40-4-W**

~30° wide beam with 4 optics

### **TECHNICAL SPECIFICATIONS:**

Dimensions Ø 40.0 mm

Height 10.7 mm

Fastening glue, pin

ROHS compliant yes ①

#### **MATERIAL SPECIFICATIONS:**

ComponentTypeMaterialColourFinishANNA-40-4-WMulti-lensPMMAclear