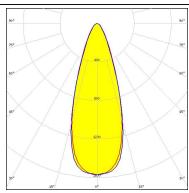

# PHOTOMETRIC DATA (MEASURED):

### CREE - LED

LED XB-D
FWHM / FWTM 29.0°
Efficiency 85 %
Peak intensity 2.2 cd/lm
LEDs/each optic 1
Light colour White
Required components: