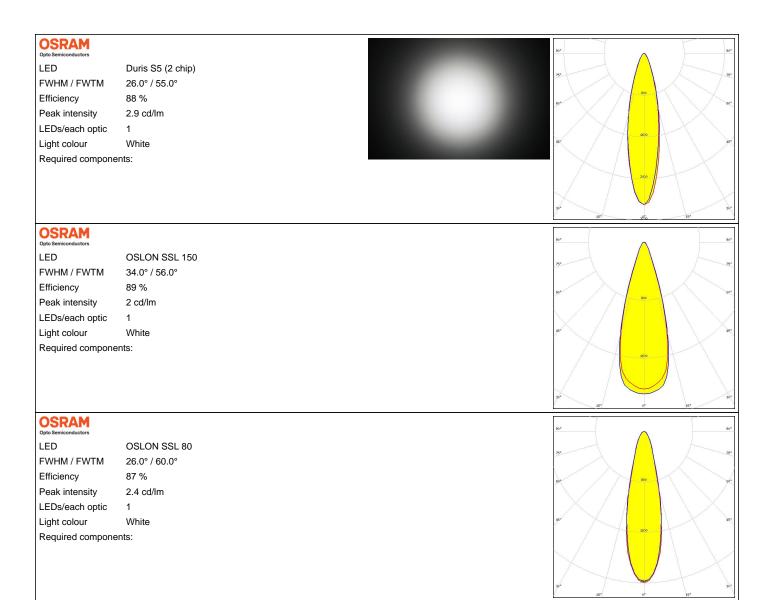

### CREE - LED

LED XB-D
FWHM / FWTM 29.0°
Efficiency 85 %
Peak intensity 2.2 cd/lm
LEDs/each optic 1
Light colour White
Required components:

#### CREE & LED

LED XP-E
FWHM / FWTM 36.0° / 68.0°
Efficiency 87 %
Peak intensity 1.6 cd/lm
LEDs/each optic 1
Light colour White
Required components:

#### CREE \$\(\phi\) LED

LED XP-G
FWHM / FWTM 36.0° / 62.0°
Efficiency 87 %
Peak intensity 2 cd/lm
LEDs/each optic 1
Light colour White
Required components: