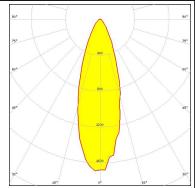

# PHOTOMETRIC DATA (MEASURED):

#### CREE \$\(\phi\) LED

LED XP-G
FWHM / FWTM 36.0° / 62.0°
Efficiency 87 %
Peak intensity 2 cd/lm
LEDs/each optic 1
Light colour White
Required components: