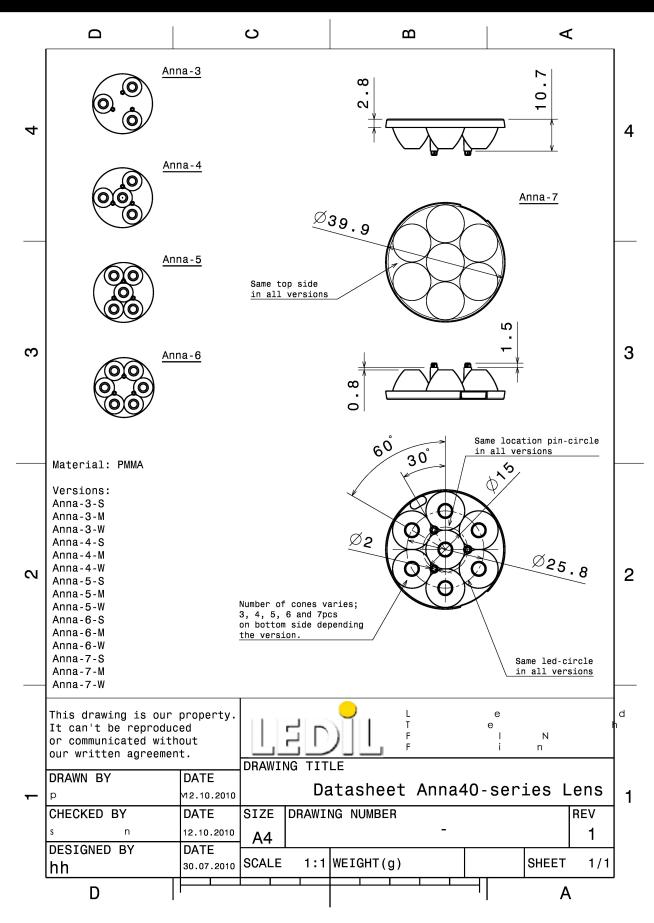

### **TECHNICAL SPECIFICATIONS:**

Dimensions Ø 40.0 mm

Height 10.7 mm

Fastening glue, pin

ROHS compliant yes ①

#### **MATERIAL SPECIFICATIONS:**

ComponentTypeMaterialColourFinishANNA-40-4-WMulti-lensPMMAclear