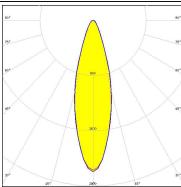

#### CREE & LED

LED XP-E
FWHM / FWTM 36.0° / 68.0°
Efficiency 87 %
Peak intensity 1.6 cd/lm
LEDs/each optic 1
Light colour White
Required components: