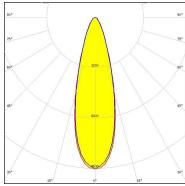

### CREE - LED

LED XB-D
FWHM / FWTM 29.0°
Efficiency 85 %
Peak intensity 2.2 cd/lm
LEDs/each optic 1
Light colour White
Required components: