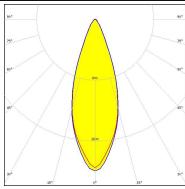

# PHOTOMETRIC DATA (MEASURED):

#### CREE & LED

LED XP-E
FWHM / FWTM 36.0° / 68.0°
Efficiency 87 %
Peak intensity 1.6 cd/lm
LEDs/each optic 1
Light colour White
Required components: