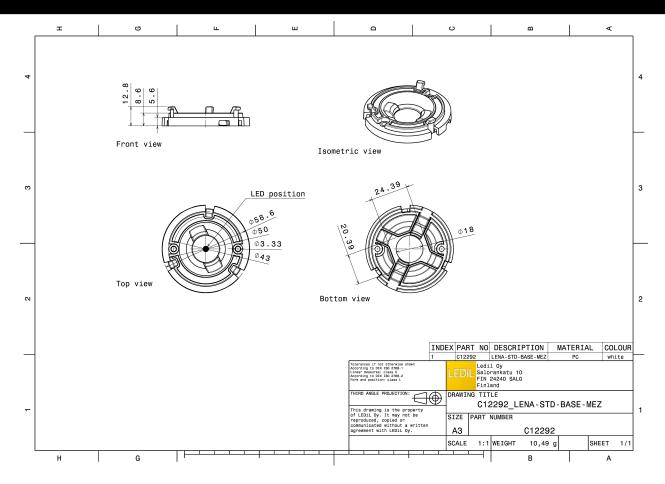

### SPECIFICATION:

| Dimensions     | Ø 58.6 mm |
|----------------|-----------|
| Height         | 12.8 mm   |
| Fastening      | screw     |
| ROHS compliant | yes 🛈     |