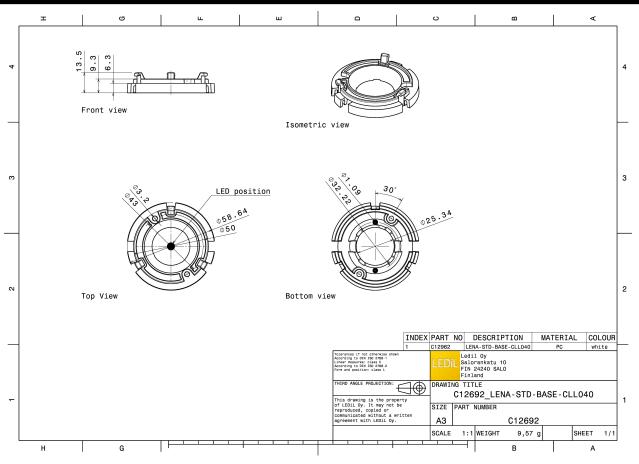

#### **SPECIFICATION:**

| Dimensions     | Ø 58.6 mm |
|----------------|-----------|
| Height         | 13.5 mm   |
| Fastening      | screw     |
| ROHS compliant | yes 🛈     |

#### **MATERIALS:**

| Component            | Туре      | Material | Colour | Finish |
|----------------------|-----------|----------|--------|--------|
| LENA-STD-BASE-CLL040 | Base part | PC       | white  |        |