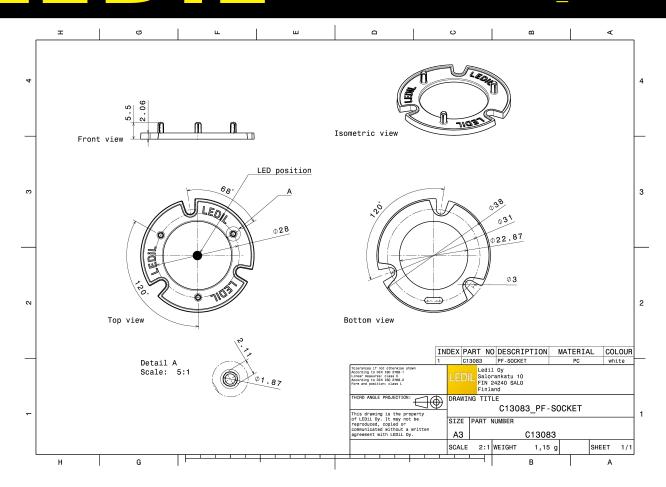

## **SPECIFICATION:**

Dimensions Ø 38.0 mm

Height 5.5 mm

Fastening glue, tape, screw

ROHS compliant yes ①

#### **MATERIALS:**

ComponentTypeMaterialColourFinishPF-SOCKETBase partPCwhite