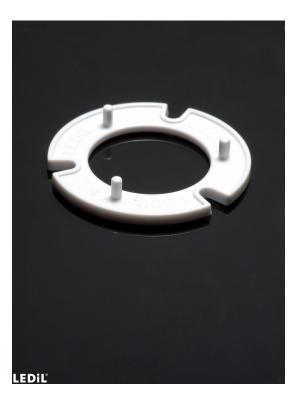

### **PF-SOCKET-CXA15**

Socket with press fit interface. Compatible with MIRELLA-PF and BARBARA-PF for CREE CXA/B 15xx.

#### **SPECIFICATION:**

Dimensions Height Fastening **ROHS** compliant Ø 38.0 mm

glue, screw yes 🛈

2.3 mm

#### **MATERIALS:**

| Component       | Туре      | Material | Colour | Finish |
|-----------------|-----------|----------|--------|--------|
| PF-SOCKET-CXA15 | Base part | PC       | white  |        |