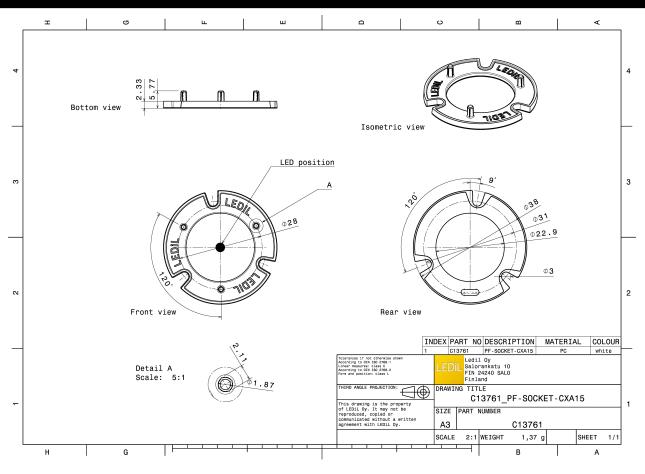

### **PF-SOCKET-CXA15**

Socket with press fit interface. Compatible with MIRELLA-PF and BARBARA-PF for CREE CXA/B 15xx.

#### **SPECIFICATION:**

Dimensions Height Fastening **ROHS** compliant Ø 38.0 mm

glue, screw yes 🛈

2.3 mm

#### **MATERIALS:**

| Component       | Туре      | Material | Colour | Finish |
|-----------------|-----------|----------|--------|--------|
| PF-SOCKET-CXA15 | Base part | PC       | white  |        |