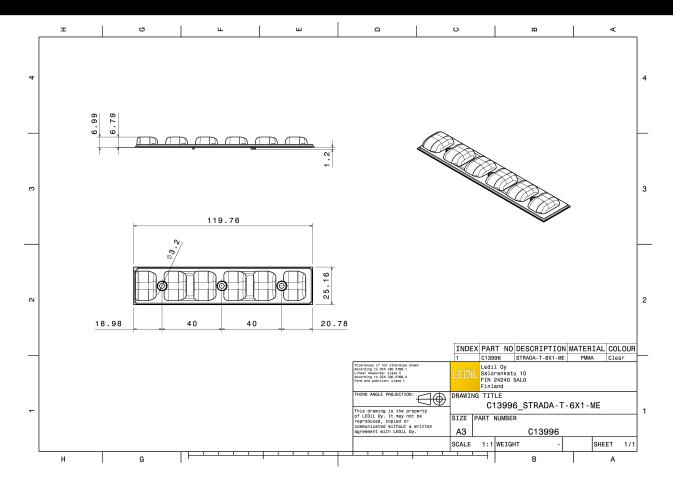

### **TECHNICAL SPECIFICATIONS:**

Dimensions 119.8 x 25.2 mm

Height 6.8 mm

Fastening glue, pin, screw

ROHS compliant yes 1