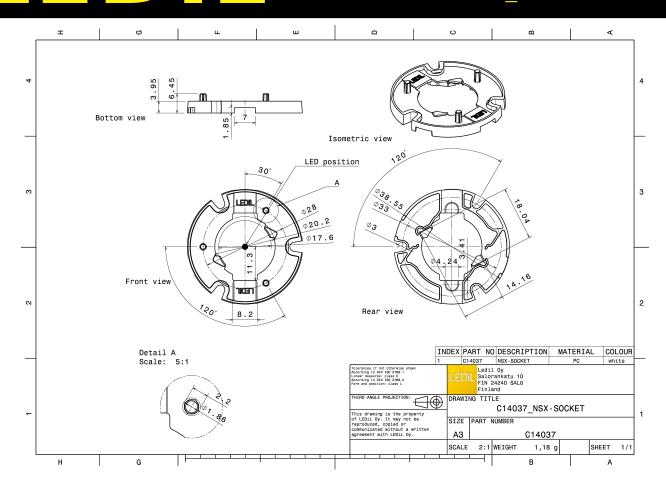

### **TECHNICAL SPECIFICATIONS:**

Dimensions Ø 38.6 mm
Height 6.5 mm
Fastening screw
ROHS compliant yes 1

#### **MATERIAL SPECIFICATIONS:**

ComponentTypeMaterialColourFinishPF-NSX-SOCKETBase partPCwhite