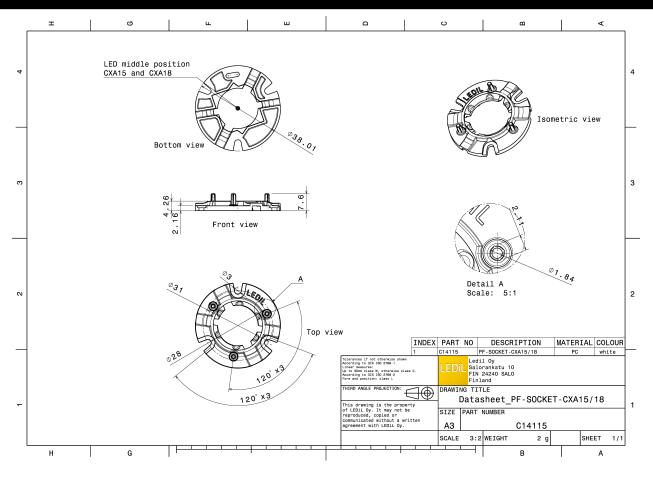

#### **SPECIFICATION:**

| Dimensions     | Ø 38.0 mm |
|----------------|-----------|
| Height         | 4.3 mm    |
| Fastening      | screw     |
| ROHS compliant | yes 🛈     |