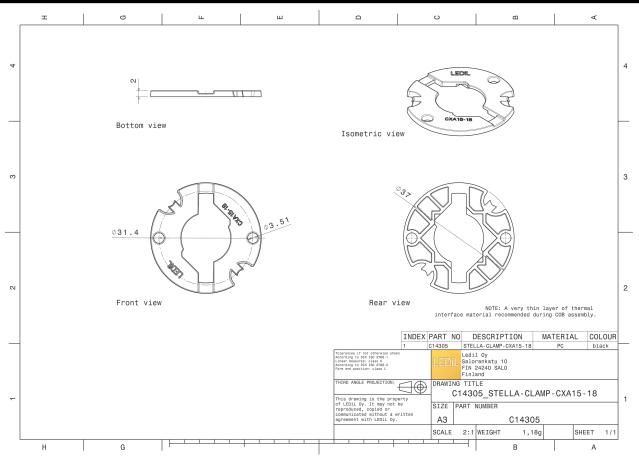

#### **TECHNICAL SPECIFICATIONS:**

| Dimensions     | Ø 37.0 mm |
|----------------|-----------|
| Height         | 2 mm      |
| Fastening      | screw     |
| ROHS compliant | yes 🛈     |

### **MATERIAL SPECIFICATIONS:**

| Component             | Туре      | Material | Colour | Finish |
|-----------------------|-----------|----------|--------|--------|
| STELLA-CLAMP-CXA15-18 | Base part | PC       | white  |        |