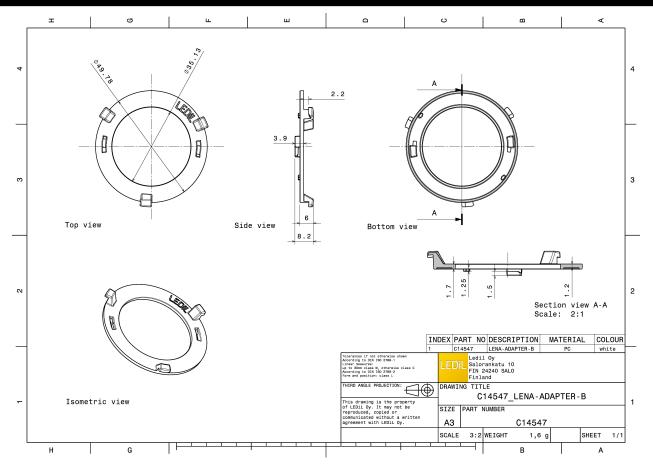

#### **SPECIFICATION:**

| Dimensions     | Ø 50.0 mm |
|----------------|-----------|
| Height         | 8.2 mm    |
| Fastening      | socket    |
| ROHS compliant | yes 🛈     |

#### **MATERIALS:**

| Component      | Туре      | Material | Colour | Finish |
|----------------|-----------|----------|--------|--------|
| LENA-ADAPTER-B | Base part | PC       | white  |        |