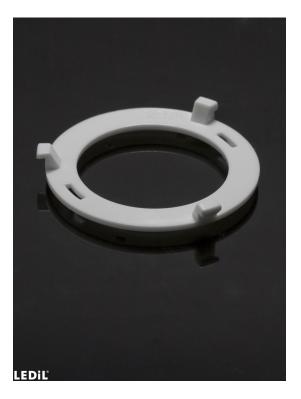

### **LENA-ADAPTER-B**

Basepart for LENA and LENINA reflectors. Compatible with BJB interface.

#### **SPECIFICATION:**

| Dimensions     | Ø 50.0 mm |
|----------------|-----------|
| Height         | 8.2 mm    |
| Fastening      | socket    |
| ROHS compliant | yes 🛈     |

#### **MATERIALS:**

| Component      | Туре      | Material | Colour | Finish |
|----------------|-----------|----------|--------|--------|
| LENA-ADAPTER-B | Base part | PC       | white  |        |