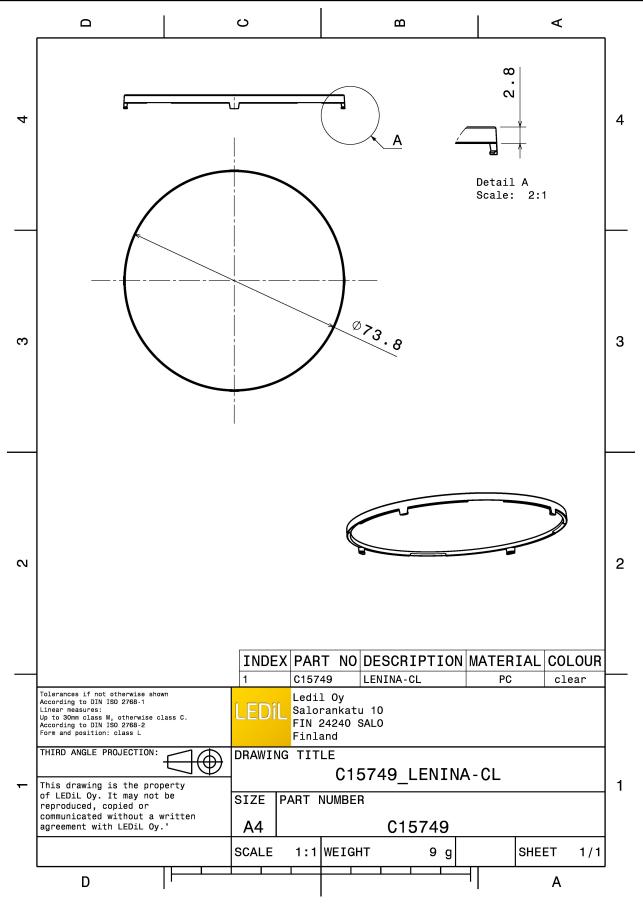

### **TECHNICAL SPECIFICATIONS:**

| Dimensions     | Ø 74.0 mm |
|----------------|-----------|
| Height         | 2.8 mm    |
| Fastening      | clips     |
| ROHS compliant | yes 🛈     |

### MATERIAL SPECIFICATIONS:

Component LENINA-CL **Type** Sublens

| Material | Colour | Finish |
|----------|--------|--------|
| PC       | clear  |        |