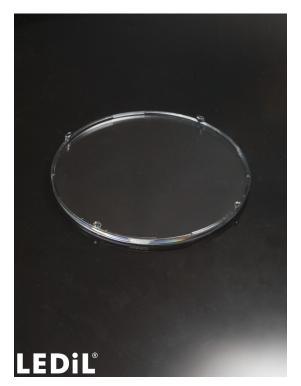

# LENINA-CL

**Clear sublens for LENINA reflectors** 

### **TECHNICAL SPECIFICATIONS:**

| Dimensions     | Ø 74.0 mm |
|----------------|-----------|
| Height         | 2.8 mm    |
| Fastening      | clips     |
| ROHS compliant | yes 🛈     |

### MATERIAL SPECIFICATIONS:

Component LENINA-CL **Type** Sublens

| Material | Colour | Finish |
|----------|--------|--------|
| PC       | clear  |        |