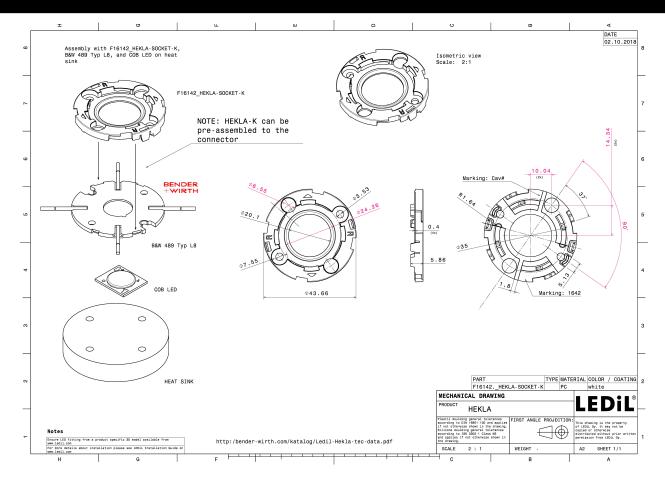

# **PRODUCT** C16142\_HEKLA-SOCKET-K

## HEKLA-SOCKET-K

Version compatible with Bender+Wirth Typ L8

### **TECHNICAL SPECIFICATIONS:**

Ø 44.0 mm **Dimensions** Height 5.5 mm Fastening screw **ROHS** compliant yes 🕕

### **MATERIAL SPECIFICATIONS:**

**Type** Material Colour **Finish** Component HEKLA-SOCKET-K PC white Base part