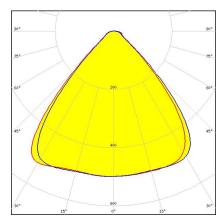

### C16670\_VICTORIA-W

Dimensions: 300.0 mm x 300.0 mm

Height: 20.00 mm ~60° wide beam