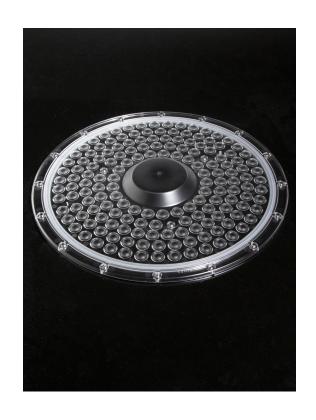

## **VICTORIA**

Ø300 mm 160 lens array for industrial lighting. Optimized for 2835 and compatible with up to 5630 size mid-power LED packages.

VICTORIA is a Ø300 mm 160 lens array for industrial scale lighting. The space in the middle is large enough to house smart light and other sensors, as well as a built-in-driver. Variant available with ingress protection. Optimized for 2835 and compatible with up to 5630 size mid-power LED packages.

### C16670\_VICTORIA-W

Dimensions: 300.0 mm x 300.0 mm

Height: 20.00 mm ~60° wide beam