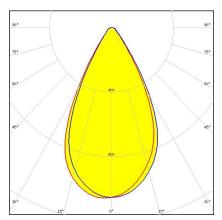

### CS16981\_VICTORIA-IP-W-PC

Dimensions: 300.0 mm x 300.0 mm

Height: 18.10 mm

~60° wide beam. Ingress protected

version made from PC.

## CS16838\_VICTORIA-IP-W

Dimensions: 300.0 mm x 300.0 mm Height: 18.10 mm

~60° wide beam. Ingress protected version.