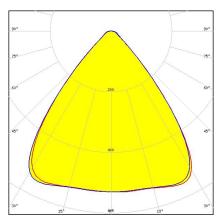

## C16669\_VICTORIA-WWW

Dimensions: 300.0 mm x 300.0 mm

Height: 18.10 mm

~90° wide beam

### CS17134\_VICTORIA-IP-WWW-PC

Dimensions: 300.0 mm x 300.0 mm Height: 18.10 mm

~90° wide beam. Ingress protected version made from PC.

#### CS16839\_VICTORIA-IP-WWW

Dimensions: 300.0 mm x 300.0 mm Height: 18.10 mm

~90° wide beam. Ingress protected version.