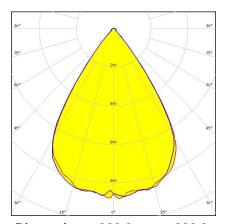

### C16670\_VICTORIA-W

Dimensions: 300.0 mm x 300.0 mm

Height: 20.00 mm ~60° wide beam