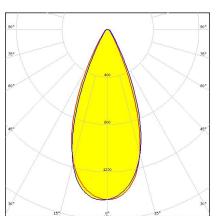

### C16670\_VICTORIA-W

Dimensions: 300.0 mm x 300.0 mm

Height: 20.00 mm ~60° wide beam