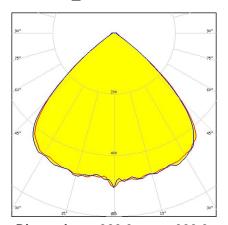

## C16669\_VICTORIA-WWW

Dimensions: 300.0 mm x 300.0 mm

Height: 18.10 mm

~90° wide beam