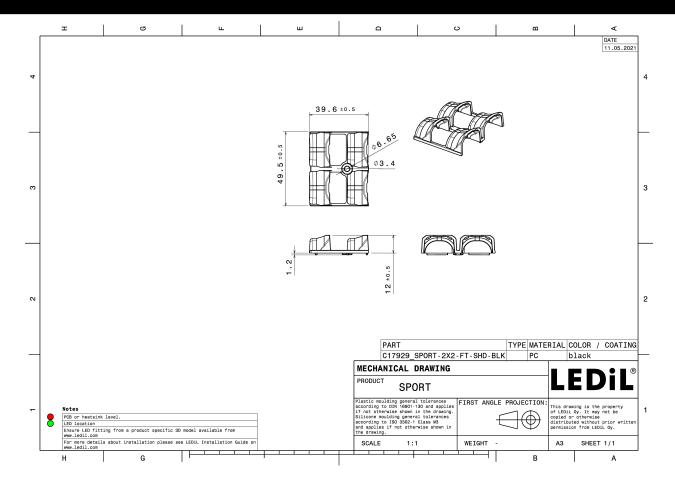

# **PRODUCT** C17929\_SPORT-2X2-FT-SHD-BLK

#### **SPECIFICATION:**

49.5 x 39.7 mm **Dimensions** Height 12 mm Fastening screw **ROHS** compliant yes 🕕

## **MATERIALS:**

Type Material Colour **Finish** Component SPORT-2X2-FT-SHD-BLK Shade PC black