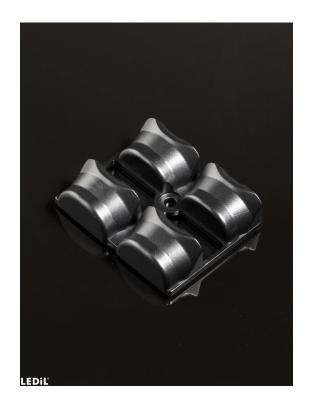

# **PRODUCT** C17929\_SPORT-2X2-FT-SHD-BLK

## SPORT-2X2-FT-SHD-BLK

Black shade for additional backlight control.

#### **SPECIFICATION:**

49.5 x 39.7 mm **Dimensions** Height 12 mm Fastening screw **ROHS** compliant yes 🕕

## **MATERIALS:**

Type Material Colour **Finish** Component SPORT-2X2-FT-SHD-BLK Shade PC black