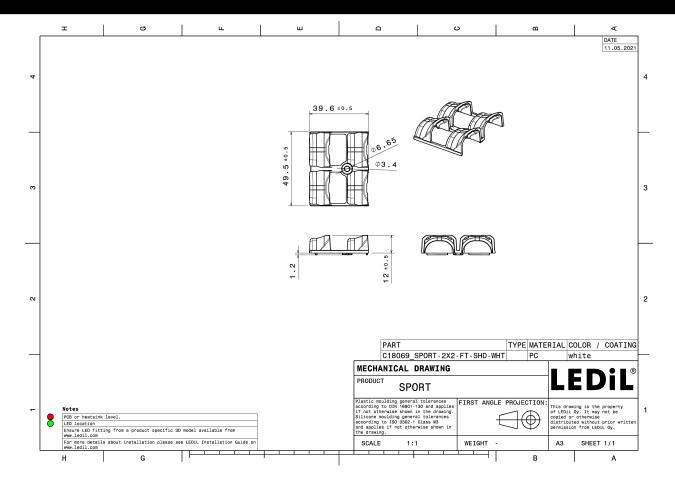

## **PRODUCT** C18069\_SPORT-2X2-FT-SHD-WHT

#### **SPECIFICATION:**

49.5 x 39.7 mm **Dimensions** Height 12 mm Fastening screw **ROHS** compliant yes 🕕

#### **MATERIALS:**

Type Material Colour **Finish** Component SPORT-2X2-FT-SHD-WHT Shade PC white