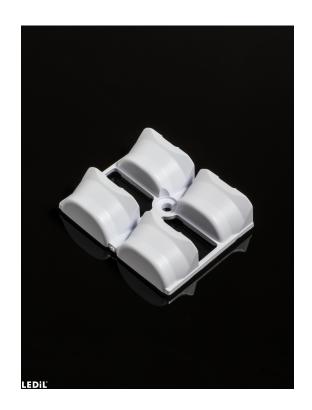

### SPORT-2X2-FT-SHD-WHT

White shade for additional backlight control.

#### **SPECIFICATION:**

49.5 x 39.7 mm **Dimensions** Height 12 mm Fastening screw **ROHS** compliant yes 🕕

#### **MATERIALS:**

Type Material Colour **Finish** Component SPORT-2X2-FT-SHD-WHT Shade PC white