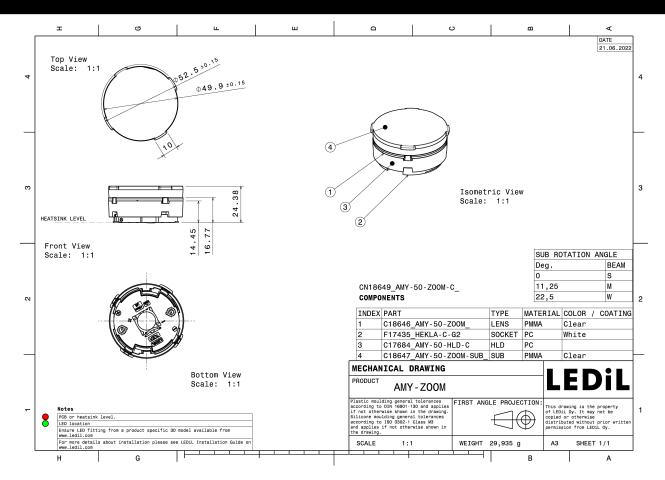

### **SPECIFICATION:**

Dimensions Ø 50.0 mm
Height 24.4 mm
ROHS compliant yes ①

#### **MATERIALS:**

ComponentTypeMaterialColourFinishC18647\_AMY-50-ZOOM-SUBSingle lensPMMAclearmattCP18648\_AMY-50-ZOOM-CAssembly