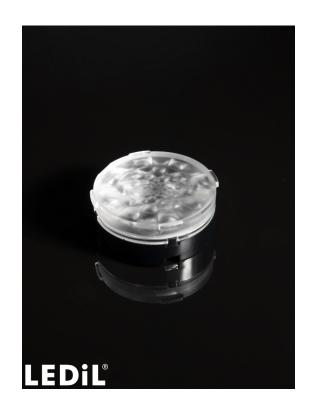

# AMY-50-ZOOM-C

Infinitely adjustable beam from 20 to 50 degrees. Assembly with holder C compatible with LEDIL HEKLA. Black version.

### **SPECIFICATION:**

Dimensions Ø 50.0 mm
Height 24.4 mm
ROHS compliant yes ①