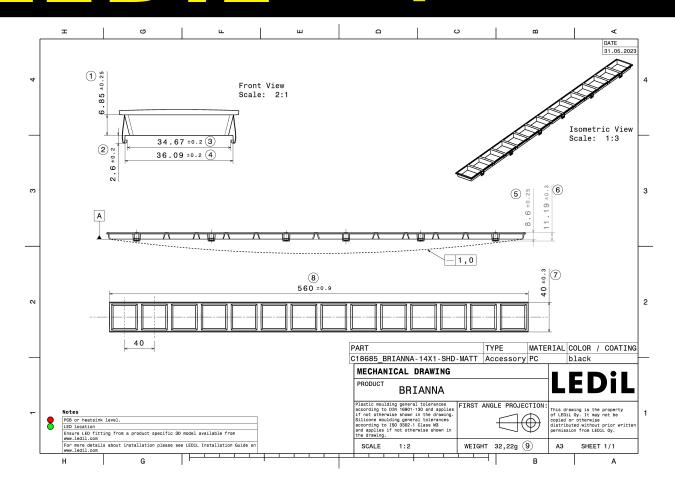

#### **SPECIFICATION:**

**Dimensions** 560.0 x 40.0 mm Height 11.2 mm snaps, clips Fastening **ROHS** compliant yes 🕕

#### **MATERIALS:**

Colour Component **Type** Material **Finish** BRIANNA-14X1-SHD-MATT PC black Accessory matt