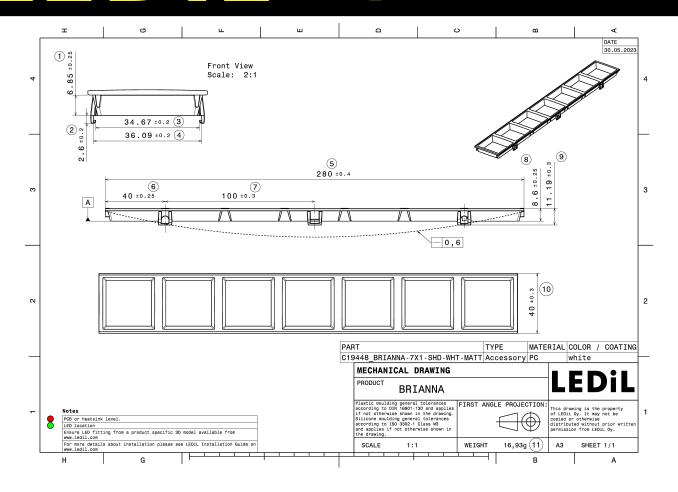

#### **SPECIFICATION:**

**Dimensions** 280.0 x 40.0 mm Height 11.2 mm snaps, clips Fastening **ROHS** compliant ves 🕕

## **MATERIALS:**

Material Colour Component **Type Finish** BRIANNA-7X1-SHD-WHT-MATT Accessory

#### **ORDERING INFORMATION:**

Component C19448\_BRIANNA-7X1-SHD-WHT-MATT

» Box size: 400 x 300 x 122 mm

Qty in box MOQ MPQ Box weight (kg) 80 80 80 0.0

# C19448\_BRIANNA-7X1-SHD-WHT-MATT

See also our general installation guide: www.ledil.com/installation\_guide