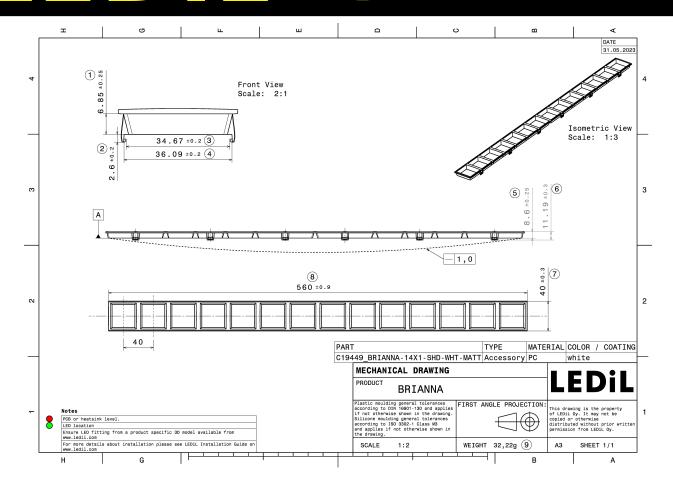

## **BRIANNA-14X1-SHD-WHT-MATT**

White matt shade for BRIANNA-14X1 lens

### **SPECIFICATION:**

Dimensions 560.0 x 40.0 mm

Height 11.2 mm

Fastening snaps, clips

ROHS compliant yes 1

# **MATERIALS:**

ComponentTypeMaterialColourBRIANNA-14X1-SHD-WHT-MATTAccessory

## **ORDERING INFORMATION:**

Component

C19449\_BRIANNA-14X1-SHD-WHT-MATT

» Box size: 590 x 230 x 190 mm

Qty in box MOQ MPQ Box weight (kg) 80 80 0.0

**Finish** 

See also our general installation guide: www.ledil.com/installation\_guide