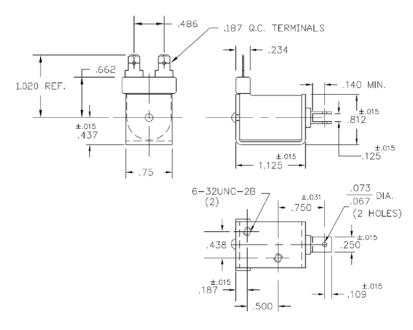

Size: 1.13" L x 0.75" W x 0.81" H

**ALL PRODUCTS ARE ROHS COMPLIANT** 

Total Unit Weight: 1.6 oz. / 45.4 g Plunger Weight: 0.4 oz. / 11.3 g