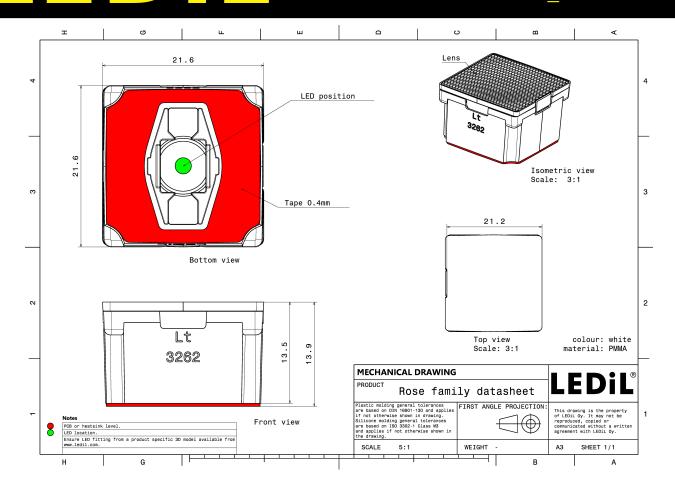

#### **TECHNICAL SPECIFICATIONS:**

| Dimensions     | 21.6 x 21.6 mm |
|----------------|----------------|
| Height         | 13.9 mm        |
| Fastening      | tape           |
| ROHS compliant | yes 🕕          |

## **MATERIAL SPECIFICATIONS:**

| Component   | Туре        | Material     | Colour | Finish |
|-------------|-------------|--------------|--------|--------|
| ROSE2-SS    | Single lens | PMMA         |        |        |
| ROSE-LT-HLD | Holder      | PC           | white  |        |
| ROSE-TAPE   | Tape        | Acrylic foam | black  |        |