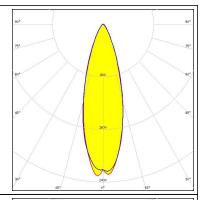

# PHOTOMETRIC DATA (MEASURED):

OSRAM Opto Semiconductors

LED Golden Dragon+
FWHM / FWTM 12.0° / 22.0°

Efficiency 92 %

Peak intensity 16 cd/lm

LEDs/each optic 1

Light colour White

Required components: