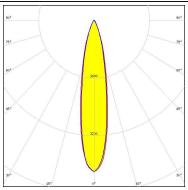

### LUMILEDS

LED LUXEON 5050 Square LES

FWHM / FWTM 19.0° / 42.0° Efficiency 93 % Peak intensity 5.1 cd/lm LEDs/each optic 1 White Light colour

Required components: