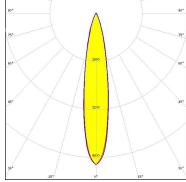

# PHOTOMETRIC DATA (SIMULATED):

LED J Series 5050 Round LES

 $\mathsf{FWHM}\,/\,\mathsf{FWTM}$ 18.0° / 43.0° Efficiency 92 % Peak intensity 5.2 cd/lm LEDs/each optic Light colour White

Required components: