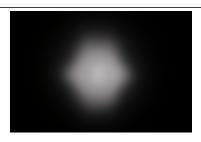

## PHOTOMETRIC DATA (MEASURED):

#### OSRAM Opto Semiconductors

LED Golden Dragon+
FWHM / FWTM 26.0° / 44.0°

Efficiency 88 %

Peak intensity 4.6 cd/lm

LEDs/each optic 1

Light colour White

Required components: