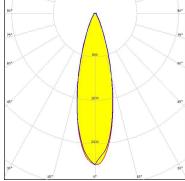

## PHOTOMETRIC DATA (MEASURED):

## PHOTOMETRIC DATA (SIMULATED):

LED J Series 5050 Round LES

 $\mathsf{FWHM}\,/\,\mathsf{FWTM}$ 31.0° / 60.0° Efficiency 90 % Peak intensity 2.3 cd/lm LEDs/each optic Light colour White

Required components: