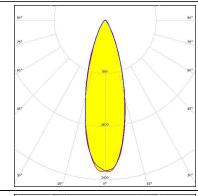

## PHOTOMETRIC DATA (MEASURED):

#### OSRAM Opto Semiconductors

LED Golden Dragon+
FWHM / FWTM 26.0° / 44.0°

Efficiency 88 %

Peak intensity 4.6 cd/lm

LEDs/each optic 1

Light colour White

Required components: