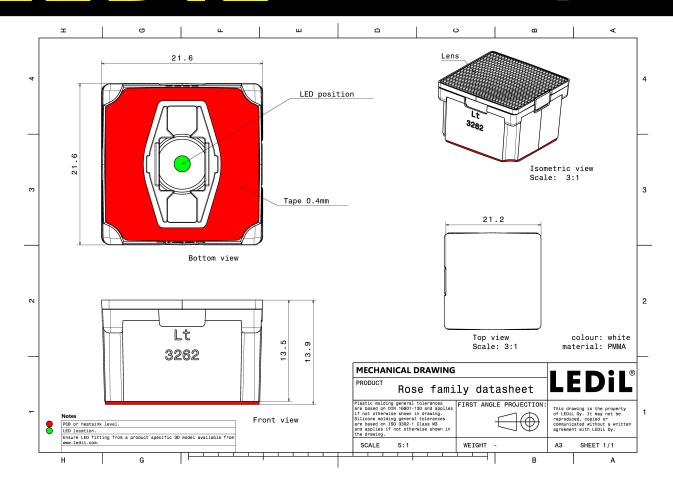

### **TECHNICAL SPECIFICATIONS:**

| Dimensions     | 21.6 x 21.6 mm |
|----------------|----------------|
| Height         | 13.9 mm        |
| Fastening      | tape           |
| ROHS compliant | yes 🛈          |

### **MATERIAL SPECIFICATIONS:**

| Component   | Туре        | Material     | Colour | Finish |
|-------------|-------------|--------------|--------|--------|
| ROSE2-M     | Single lens | PMMA         | clear  |        |
| ROSE-LT-HLD | Holder      | PC           | white  |        |
| ROSE-TAPE   | Tape        | Acrylic foam | black  |        |