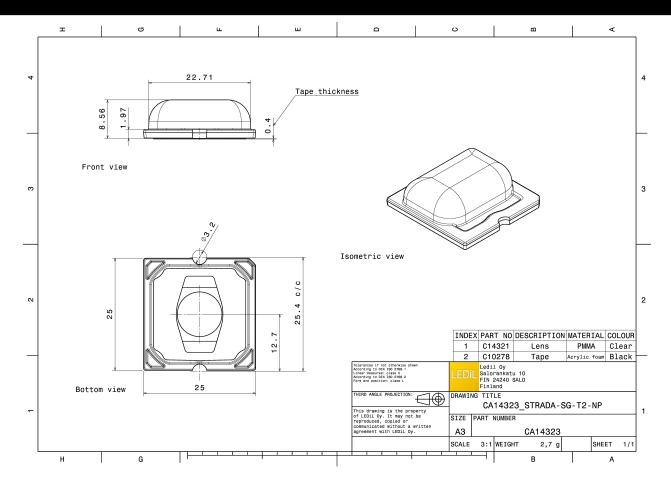

#### **TECHNICAL SPECIFICATIONS:**

Dimensions 25.0 x 25.0 mm

Height 8.7 mm

Fastening tape

ROHS compliant yes 1

#### **MATERIAL SPECIFICATIONS:**

ComponentTypeMaterialColourFinishSTRADA-SQ-T2-NPSingle lensPMMAclearROSE-TAPETapePU tapeblack

### **ORDERING INFORMATION:**

» Box size: 480 x 280 x 300 mm

ComponentQty in boxMOQMPQBox weight (kg)CA14323\_STRADA-SQ-T2-NPSingle lens2058294988.0