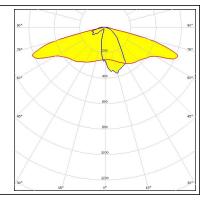

## STRADA-SQ-T2-NP

IESNA Type II (medium) beam, applicable for European P-class standard pedestrian lighting and M-class roads. Assembly with installation tape.

## PHOTOMETRIC DATA (MEASURED):

LED LUXEON M/MX FWHM / FWTM Asymmetric Efficiency 93 % Peak intensity 0.6 cd/lm LEDs/each optic 1 Light colour White Required components