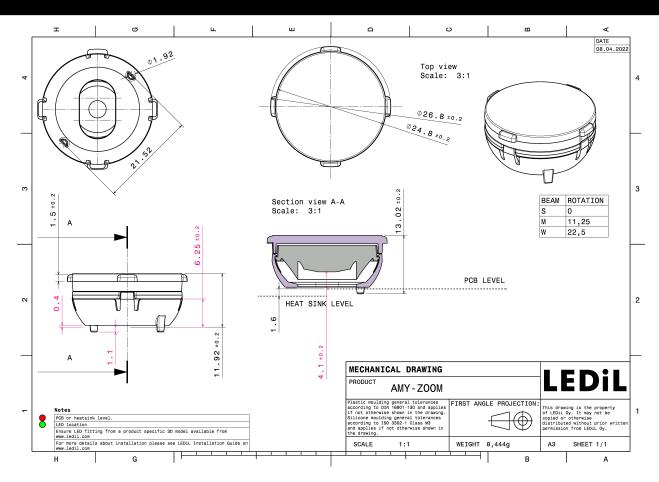

# **TECHNICAL SPECIFICATIONS:**

**Dimensions** 25.0 x 25.0 mm Height 12 mm Fastening tape yes 🕕 ROHS compliant