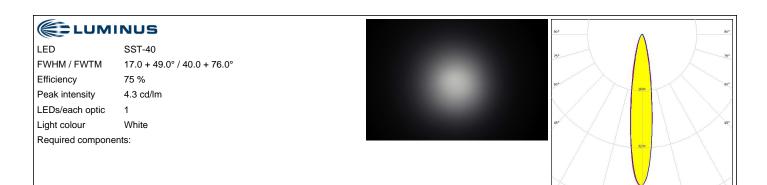

PMMA** CA18549\_AMY-25-ZOOM Assembly

## **ORDERING INFORMATION:**

#### Quantities for one set:

Single lens 1 Assembly



# PRODUCT DATASHEET AMY-25-ZOOM

| Component                                                |             | Qty in box | MOQ | MPQ | Box weight (kg) |
|----------------------------------------------------------|-------------|------------|-----|-----|-----------------|
| C18547_AMY-25-ZOOM-SUB<br>» Box size: 480 x 280 x 185 mm | Single lens | 3375       | 135 | 135 | 5.4             |
| CA18549_AMY-25-ZOOM<br>» Box size: 480 x 280 x 300 mm    | Assembly    | 3375       | 135 | 135 | 12.7            |

# R



See also our general installation guide: <a href="www.ledil.com/installation\_guide">www.ledil.com/installation\_guide</a>

3/5



# PHOTOMETRIC DATA (MEASURED):