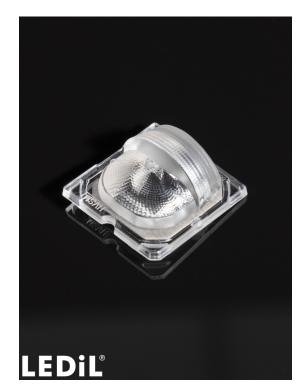

## **BELLA-SQ-HVSM**

Special "half-VSM" type beam ideal for pathway lighting. Assembly with installation tape.

#### **SPECIFICATION:**

Dimensions25.0 x 25.0 mmHeight11.9 mmFasteningglue, tape, pin, screwROHS compliantyes 1

#### MATERIALS:

Component BELLA-SQ-HVSM ROSE-TAPE

| Туре        |  |
|-------------|--|
| Single lens |  |
| Таре        |  |

| Material     | Colour | Finish |
|--------------|--------|--------|
| PMMA         | clear  |        |
| Acrylic foam | black  |        |