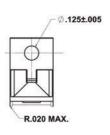

## Free Standing Connector Mounted Card Guides

Secure connection, rugged support of 0.062" thick PCB's when space is limited. P/N BR27D is die cast of zinc alloy#3 (ASTM B240-06). Other sizes are 6063 T5 aluminum alloy. All sizes include HD55 hardware kit to attach connector to board. Connector not included (See Page 70). All sold as a pair and are fully RoHS compliant.

| Part No. | Use With<br>Connector | For Use With                              | Material      |
|----------|-----------------------|-------------------------------------------|---------------|
| BR27D    |                       | 4.5"W (3677, 3682 & 3662 series), Page 57 | Zinc #3       |
|          | R636-1, R636-2        | 4.5"W (3719 series), Page 58              | Al Alloy 6063 |
| BR27-3   | R630                  | 2.73"W (3797 series), Page 56             | Al Alloy 6063 |
| BR27-5   | R656-1, R656-2        | 4.5"W (4610 series), Page 63              | Al Alloy 6063 |