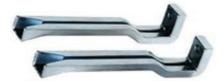

## Free Standing Connector Mounted Card Guides

Secure connection, rugged support of 0.062" thick PCB's when space is limited. P/N BR27D is die cast of zinc alloy#3 (ASTM B240-06). Other sizes are 6063 T5 aluminum alloy. All sizes include HD55 hardware kit to attach connector to board. Connector not included (See Page 70). All sold as a pair and are fully RoHS compliant.

| Part No. | Use With<br>Connector | For Use With                              | Material      |
|----------|-----------------------|-------------------------------------------|---------------|
| BR27D    |                       | 4.5"W (3677, 3682 & 3662 series), Page 57 | Zinc #3       |
|          | R636-1, R636-2        | 4.5"W (3719 series), Page 58              | Al Alloy 6063 |
| BR27-3   | R630                  | 2.73"W (3797 series), Page 56             | Al Alloy 6063 |
| BR27-5   | R656-1, R656-2        | 4.5"W (4610 series), Page 63              | Al Alloy 6063 |