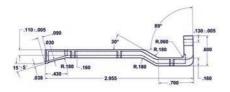

## Free Standing Connector Mounted Card Guides

Secure connection, rugged support of 0.062" thick PCB's when space is limited. P/N BR27D is die cast of zinc alloy#3 (ASTM B240-06). Other sizes are 6063 T5 aluminum alloy. All sizes include HD55 hardware kit to attach connector to board. Connector not included (See Page 70). All sold as a pair and are fully RoHS compliant.

| Part No. | Use With<br>Connector | For Use With                              | Material      |
|----------|-----------------------|-------------------------------------------|---------------|
| BR27D    |                       | 4.5"W (3677, 3682 & 3662 series), Page 57 | Zinc #3       |
|          | R636-1, R636-2        | 4.5"W (3719 series), Page 58              | Al Alloy 6063 |
| BR27-3   | R630                  | 2.73"W (3797 series), Page 56             | Al Alloy 6063 |
| BR27-5   | R656-1, R656-2        | 4.5"W (4610 series), Page 63              | Al Alloy 6063 |