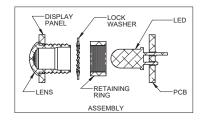

### **Notes**

MOUNTING: Mounts in a Ø.312±.002 [ Ø 7.92mm±.05] panel hole on .500 [12.7mm] centers. Panel thickness .031 [.8mm] to .125 [3.18mm]. Panel hole should be deburred, but not chamfered.

ASSEMBLY: Insert lens through panel hole, slide lock washer onto lens barrel and twist on retaining ring. PCB mounted LEDs slide into lens when the panel cover is closed or the PCB card is inserted into the case.

### MATERIAL:

Lens-Polycarbonate, UL 94-V2 Lock Washer- CR Steel, Nickel plate Retaining ring - Thermoplastic, U.L. 94-HB

This is an assembly that used the RTN 441 retainer ring

Max torque nut should be tightened to is 1.8lb-in. (Product begins to fail at 3.2lb-in.)