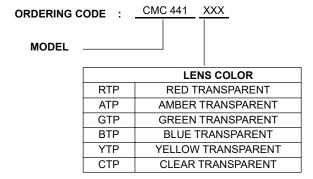

ard threaded fresnel lens

### **Notes**

MOUNTING: Mounts in a Ø.312±.002 [ Ø 7.92mm±.05] panel hole on .500 [12.7mm] centers. Panel thickness .031 [.8mm] to .125 [3.18mm]. Panel hole should be deburred, but not chamfered.

ASSEMBLY: Insert lens through panel hole, slide lock washer onto lens barrel and twist on retaining ring. PCB mounted LEDs slide into lens when the panel cover is closed or the PCB card is inserted into the case.

### MATERIAL:

Lens-Polycarbonate, UL 94-V2 Lock Washer- CR Steel, Nickel plate Retaining ring - Thermoplastic, U.L. 94-HB

This is an assembly that used the RTN 441 retainer ring

Max torque nut should be tightened to is 1.8lb-in. (Product begins to fail at 3.2lb-in.)

U.S. & Foreign Pat. Issued & Pend.

## **Product Dimensions**







# **Ordering Data**



# **Compliances and Approvals**