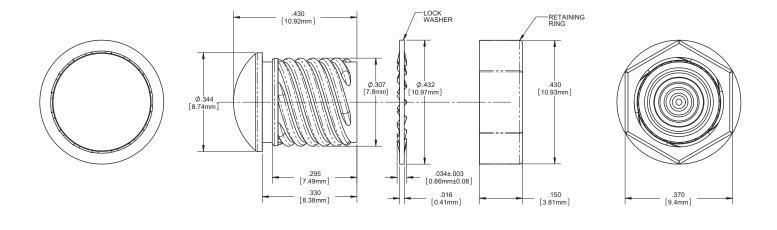

esnel Lens

5mm Round standard threaded fresnel lens

### **Notes**

MOUNTING: Mounts in a Ø.312±.002 [ Ø 7.92mm±.05] panel hole on .500 [12.7mm] centers. Panel thickness .031 [.8mm] to .125 [3.18mm]. Panel hole should be deburred, but not chamfered.

ASSEMBLY: Insert lens through panel hole, slide lock washer onto lens barrel and twist on retaining ring. PCB mounted LEDs slide into lens when the panel cover is closed or the PCB card is inserted into the case.

### MATERIAL:

Lens-Polycarbonate, UL 94-V2 Lock Washer- CR Steel, Nickel plate Retaining ring - Thermoplastic, U.L. 94-HB

This is an assembly that used the RTN 441 retainer ring

Max torque nut should be tightened to is 1.8lb-in. (Product begins to fail at 3.2lb-in.)

U.S. & Foreign Pat. Issued & Pend.

## **Product Dimensions**







# **Ordering Data**



# **Compliances and Approvals**