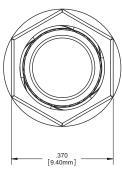

#### MATERIAL:

Lens-Polycarbonate, UL 94-V2
Lock Washer- CR Steel, Nickel plate
Retaining ring - Thermoplastic, U.L. 94-HB
Seal- EPDM

This is an assembly that used the RTN\_441 retainer ring

Max torque nut should be tightened to is 1.8lb-in. (Product begins to fail at 3.2lb-in.)

## **Product Dimensions**