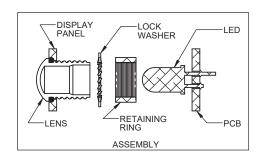

### **Notes**

MOUNTING: Mounts in a Ø.312±.002 [ Ø 7.92mm±.05] panel hole on .500 [12.7mm] centers. Panel thickness .031 [.8mm] to .125 [3.18mm]. Panel hole should be deburred, but not chamfered.

ASSEMBLY: Insert lens through panel hole, slide lock washer onto lens barrel and twist on retaining ring. PCB mounted LEDs slide into lens when the panel cover is closed or the PCB card is inserted into the case.

#### MATERIAL:

Lens-Polycarbonate, UL 94-V2
Lock Washer- CR Steel, Nickel plate
Retaining ring - Thermoplastic, U.L. 94-HB
Seal- EPDM

This is an assembly that used the RTN\_441 retainer ring

Max torque nut should be tightened to is 1.8lb-in. (Product begins to fail at 3.2lb-in.)