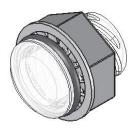

# CMS 444 Series 5MM Round Threaded Plain Lens With Seal

5mm Round standard threaded plain lens with seal

### **Notes**

MOUNTING: Mounts in a Ø.312±.002 [ Ø 7.92mm±.05] panel hole on .500 [12.7mm] centers. Panel thickness .031 [.8mm] to .125 [3.18mm]. Panel hole should be deburred, but not chamfered.

ASSEMBLY: Insert lens through panel hole, slide lock washer onto lens barrel and twist on retaining ring. PCB mounted LEDs slide into lens when the panel cover is closed or the PCB card is inserted into the case.

#### MATERIAL:

Lens-Polycarbonate, UL 94-V2
Lock Washer- CR Steel, Nickel plate
Retaining ring - Thermoplastic, U.L. 94-HB
Seal- EPDM

This is an assembly that used the RTN\_441 retainer ring

Max torque nut should be tightened to is 1.8lb-in. (Product begins to fail at 3.2lb-in.)