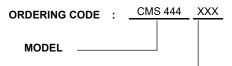

## **Ordering Data**

|     | LENS COLOR         |
|-----|--------------------|
| RTP | RED TRANSPARENT    |
| ATP | AMBER TRANSPARENT  |
| GTP | GREEN TRANSPARENT  |
| BTP | BLUE TRANSPARENT   |
| YTP | YELLOW TRANSPARENT |
| CTP | CLEAR TRANSPARENT  |