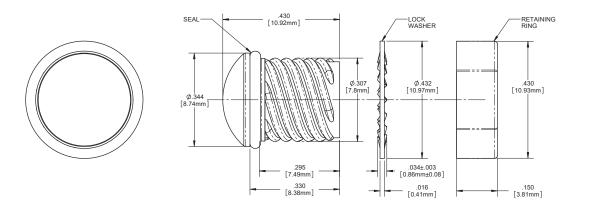

### **Notes**

MOUNTING: Mounts in a Ø.312±.002 [ Ø 7.92mm±.05] panel hole on .500 [12.7mm] centers. Panel thickness .031 [.8mm] to .125 [3.18mm]. Panel hole should be deburred, but not chamfered.

ASSEMBLY: Insert lens through panel hole, slide lock washer onto lens barrel and twist on retaining ring. PCB mounted LEDs slide into lens when the panel cover is closed or the PCB card is inserted into the case.

## **Product Dimensions**